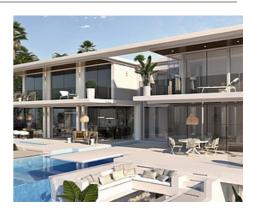

## Californian Style Villa with a Modernist Architecture

## Location: Benahavís

The design of this villa has been inspired in the new Californian style with a modernist architecture highlighting its horizontal roof planes and wide glazing. The layout conciliates the living needs in relationship to the surrounding • Bathrooms: 5

environment.

Every corner has been design to maximize the south facing orientation towards the splendor of the Mediterranean, inviting natural light to be the main element and making the most of this area of natural beauty.

The design of this villa is responsible, functional and sustainable. It will be built with the best conditions for thermal insulation, orientation and cross ventilation, thus achieving a clean energy consumption and energy efficiency.

The villa is set on 2 levels, the upper floor accommodates a master domain and three other bedrooms, separated by the stair well and the space of the double height ceiling. The ground floor lodges the social areas and the kitchen, conveniently open to benefit from the light and the views.

**Price: From 1,595,000 €** 

Reference: AP1092

Bedrooms: 4

• Plot Size: 1,634 m <sup>2</sup>

• **Built Size:** 369 m <sup>2</sup>

**Terrace:** 103 - 115 m <sup>2</sup>

**AGENTPRO** 

**Agent Pro Admin** info@agentpro.es