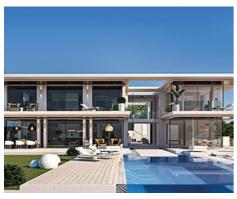

## Californian Style Villa with a Modernist Architecture

## Location: Benahavís

The design of this villa has been inspired in the new Californian style with a modernist architecture highlighting its horizontal roof planes and wide glazing. The layout conciliates the living needs in relationship to the surrounding • Bathrooms: 5

environment.

Every corner has been design to maximize the south facing orientation towards the splendor of the Mediterranean, inviting natural light to be the main element and making the most of this area of natural beauty.

The design of this villa is responsible, functional and sustainable. It will be built with the best conditions for thermal insulation, orientation and cross ventilation, thus achieving a clean energy consumption and energy efficiency.

The villa is set on 2 levels, the upper floor accommodates a master domain and three other bedrooms, separated by the stair well and the space of the double height ceiling. The ground floor lodges the social areas and the kitchen, conveniently open to benefit from the light and the views.

**Price: From 1,595,000 €** 

Reference: AP1092

Bedrooms: 4

• Plot Size: 1,634 m <sup>2</sup>

• **Built Size:** 369 m <sup>2</sup>

**Terrace:** 103 - 115 m <sup>2</sup>

**AGENTPRO** 

**Agent Pro Admin** info@agentpro.es