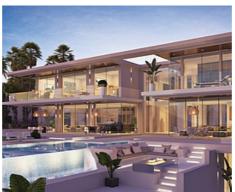

## Californian Style Villa with a Modernist Architecture

## Location: Benahavís

The design of this villa has been inspired in the new Californian style with a modernist architecture highlighting its horizontal roof planes and wide glazing. The layout conciliates the living needs in relationship to the surrounding • Bathrooms: 5

environment.

Every corner has been design to maximize the south facing orientation towards the splendor of the Mediterranean, inviting natural light to be the main element and making the most of this area of natural beauty.

The design of this villa is responsible, functional and sustainable. It will be built with the best conditions for thermal insulation, orientation and cross ventilation, thus achieving a clean energy consumption and energy efficiency.

The villa is set on 2 levels, the upper floor accommodates a master domain and three other bedrooms, separated by the stair well and the space of the double height ceiling. The ground floor lodges the social areas and the kitchen, conveniently open to benefit from the light and the views.

**Price: From 1,595,000 €** 

Reference: AP1092

Bedrooms: 4

• Plot Size: 1,634 m <sup>2</sup>

• **Built Size:** 369 m <sup>2</sup>

**Terrace:** 103 - 115 m <sup>2</sup>

**AGENTPRO** 

**Agent Pro Admin** info@agentpro.es