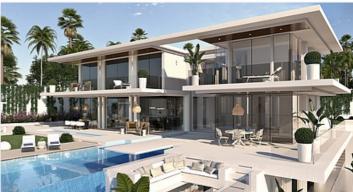

## Location: Benahavís

The design of this villa has been inspired in the new Californian style with a modernist architecture highlighting its horizontal roof planes and wide glazing. The layout conciliates the living needs in relationship to the surrounding • Bathrooms: 5

environment.

Every corner has been design to maximize the south facing orientation towards the splendor of the Mediterranean, inviting natural light to be the main element and making the most of this area of natural beauty.

The design of this villa is responsible, functional and sustainable. It will be built with the best conditions for thermal insulation, orientation and cross ventilation, thus achieving a clean energy consumption and energy efficiency.