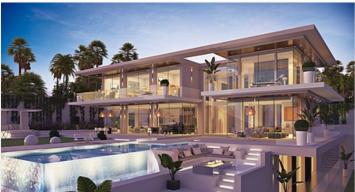

## Location: Benahavís

The design of this villa has been inspired in the new Californian style with a modernist architecture highlighting its horizontal roof planes and wide glazing. The layout conciliates the living needs in relationship to the surrounding • Bathrooms: 5

environment.

Every corner has been design to maximize the south facing orientation towards the splendor of the Mediterranean, inviting natural light to be the main element and making the most of this area of natural beauty.

The design of this villa is responsible, functional and sustainable. It will be built with the best conditions for thermal insulation, orientation and cross ventilation, thus achieving a clean energy consumption and energy efficiency.