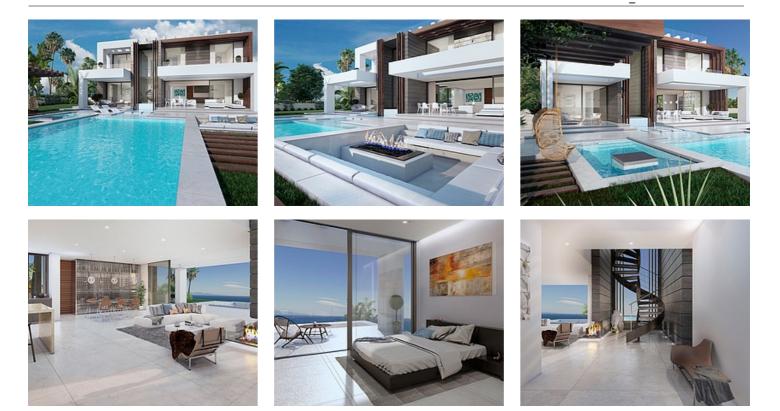

### Modern Luxury Villa with Spectacular Panoramic Sea Views

#### **Location: Manilva**

Villa Marlina is a modern luxury villa with spectacular panoramic sea views from any • Reference: AP1095 corner of the house in Puerto de la Duquesa. Designed and set on 2 levels, with floor to • Bedrooms: 4 ceiling windows that allow light to enter the interior and is protected from the sun by its • Bathrooms: 4 architecture and layout.

#### Price: From 985,000 €

- Plot Size: 1,223 m <sup>2</sup>
- Built Size: 223 m<sup>2</sup>