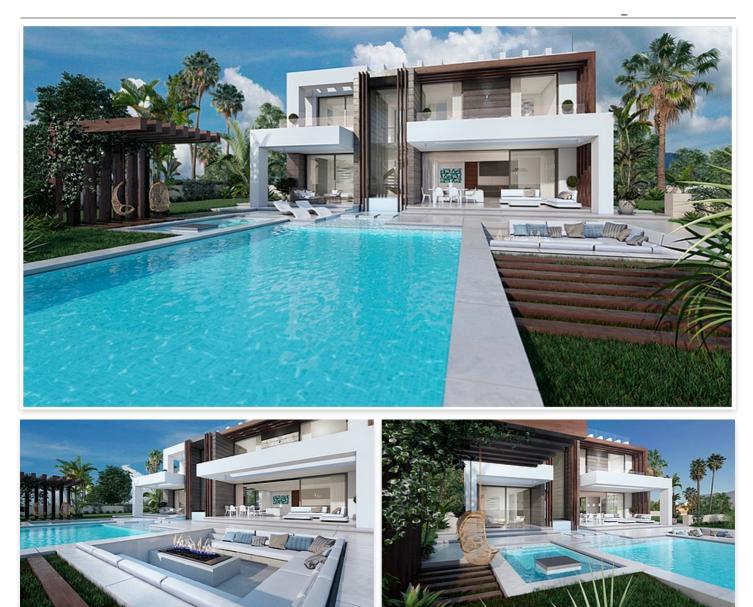

### Modern Luxury Villa with Spectacular Panoramic Sea Views

#### **Location: Manilva**

Villa Marlina is a modern luxury villa with spectacular panoramic sea views from any • Reference: AP1095 corner of the house in Puerto de la Duquesa. Designed and set on 2 levels, with floor to • Bedrooms: 4 ceiling windows that allow light to enter the interior and is protected from the sun by its • Bathrooms: 4 architecture and layout.

#### Price: From 985,000 €

- Plot Size: 1,223 m <sup>2</sup>
- Built Size: 223 m<sup>2</sup>