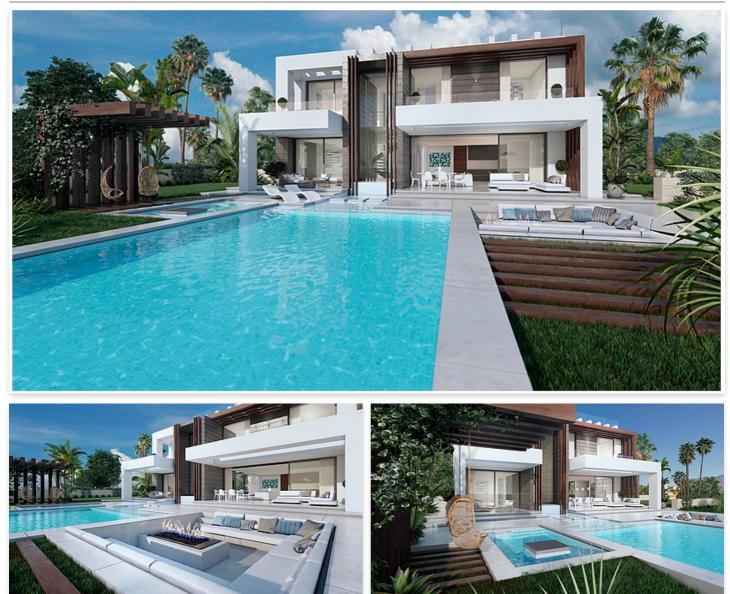

# Modern Luxury Villa with Spectacular Panoramic Sea Views

## **Location: Manilva**

Villa Marlina is a modern luxury villa with spectacular panoramic sea views from any • Reference: AP1095 corner of the house in Puerto de la Duquesa. Designed and set on 2 levels, with floor to • Bedrooms: 4 ceiling windows that allow light to enter the interior and is protected from the sun by its • Bathrooms: 4 architecture and layout.

## Price: From 985,000 €

- Plot Size: 1,223 m <sup>2</sup>
- Built Size: 223 m<sup>2</sup>