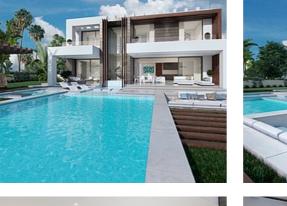

# Modern Luxury Villa with Spectacular Panoramic Sea Views

## **Location: Manilva**

Villa Marlina is a modern luxury villa with spectacular panoramic sea views from any • Reference: AP1095 corner of the house in Puerto de la Duquesa. Designed and set on 2 levels, with floor to • Bedrooms: 4 ceiling windows that allow light to enter the interior and is protected from the sun by its • Bathrooms: 4 architecture and layout.

## Price: From 985,000 €

- Plot Size: 1,223 m <sup>2</sup>
- Built Size: 223 m<sup>2</sup>