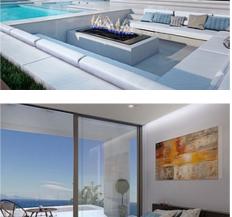

# Modern Luxury Villa with Spectacular Panoramic Sea Views

## **Location: Manilva**

Villa Marlina is a modern luxury villa with spectacular panoramic sea views from any • Reference: AP1095 corner of the house in Puerto de la Duquesa. Designed and set on 2 levels, with floor to • Bedrooms: 4 ceiling windows that allow light to enter the interior and is protected from the sun by its • Bathrooms: 4 architecture and layout.

## Price: From 985,000 €

- Plot Size: 1,223 m <sup>2</sup>
- Built Size: 223 m<sup>2</sup>