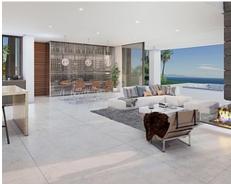

# Modern Luxury Villa with Spectacular Panoramic Sea Views

## **Location: Manilva**

Villa Marlina is a modern luxury villa with spectacular panoramic sea views from any • Reference: AP1095 corner of the house in Puerto de la Duquesa. Designed and set on 2 levels, with floor to • Bedrooms: 4 ceiling windows that allow light to enter the interior and is protected from the sun by its • Bathrooms: 4 architecture and layout.

## Price: From 985,000 €

- Plot Size: 1,223 m <sup>2</sup>
- Built Size: 223 m<sup>2</sup>