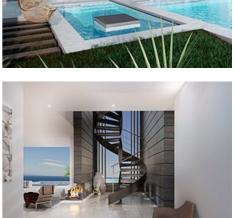

## **Location: Manilva**

Villa Marlina is a modern luxury villa with spectacular panoramic sea views from any • Reference: AP1095 corner of the house in Puerto de la Duquesa. Designed and set on 2 levels, with floor to • Bedrooms: 4 ceiling windows that allow light to enter the interior and is protected from the sun by its • Bathrooms: 4 architecture and layout.