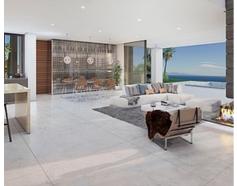

## Modern Luxury Villa with Spectacular Panoramic Sea Views

**Location: Manilva** 

Villa Marlina is a modern luxury villa with spectacular panoramic sea views from any • Reference: AP1095 corner of the house in Puerto de la Duquesa. Designed and set on 2 levels, with floor to • Bedrooms: 4 ceiling windows that allow light to enter the interior and is protected from the sun by its • Bathrooms: 4 architecture and layout.

**Price: From 985,000 €** 

• Plot Size: 1,223 m <sup>2</sup>

• Built Size: 223 m <sup>2</sup>

info@move2spain.com https://move2spain.com/ +34 965 077 777