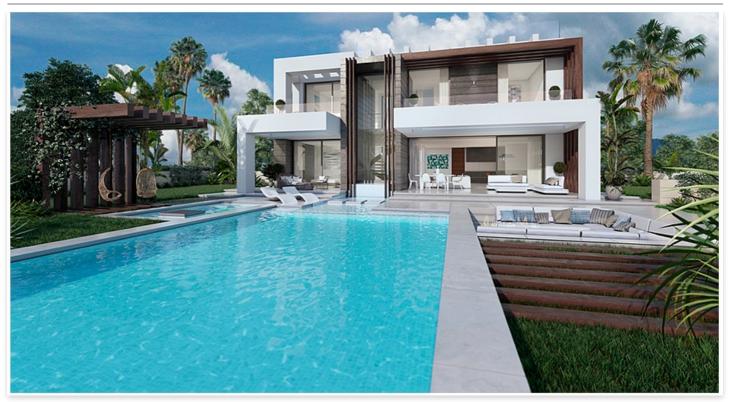

## Modern Luxury Villa with Spectacular Panoramic Sea Views

**Location: Manilva** 

Villa Marlina is a modern luxury villa with spectacular panoramic sea views from any • Reference: AP1095 corner of the house in Puerto de la Duquesa. Designed and set on 2 levels, with floor to • Bedrooms: 4 ceiling windows that allow light to enter the interior and is protected from the sun by its • Bathrooms: 4 architecture and layout.

**Price: From 985,000 €** 

• Plot Size: 1,223 m <sup>2</sup>

• Built Size: 223 m <sup>2</sup>

info@move2spain.com https://move2spain.com/ +34 965 077 777