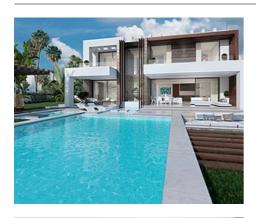

## Modern Luxury Villa with Spectacular Panoramic Sea Views

**Location: Manilva** 

Villa Marlina is a modern luxury villa with spectacular panoramic sea views from any • Reference: AP1095 corner of the house in Puerto de la Duquesa. Designed and set on 2 levels, with floor to • Bedrooms: 4 ceiling windows that allow light to enter the interior and is protected from the sun by its • Bathrooms: 4 architecture and layout.

**Price: From 985,000 €** 

• Plot Size: 1,223 m <sup>2</sup>

• Built Size: 223 m <sup>2</sup>

info@move2spain.com https://move2spain.com/ +34 965 077 777