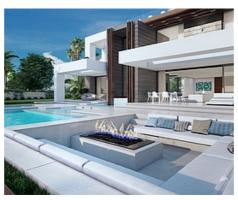

## Modern Luxury Villa with Spectacular Panoramic Sea Views

**Location: Manilva** 

Villa Marlina is a modern luxury villa with spectacular panoramic sea views from any • Reference: AP1095 corner of the house in Puerto de la Duquesa. Designed and set on 2 levels, with floor to • Bedrooms: 4 ceiling windows that allow light to enter the interior and is protected from the sun by its • Bathrooms: 4 architecture and layout.

**Price: From 985,000 €** 

• Plot Size: 1,223 m <sup>2</sup>

• Built Size: 223 m <sup>2</sup>

info@move2spain.com https://move2spain.com/ +34 965 077 777