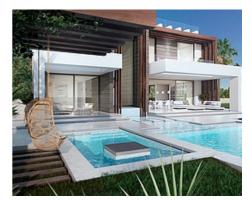

## Modern Luxury Villa with Spectacular Panoramic Sea Views

**Location: Manilva** 

Villa Marlina is a modern luxury villa with spectacular panoramic sea views from any • Reference: AP1095 corner of the house in Puerto de la Duquesa. Designed and set on 2 levels, with floor to • Bedrooms: 4 ceiling windows that allow light to enter the interior and is protected from the sun by its • Bathrooms: 4 architecture and layout.

**Price: From 985,000 €** 

• Plot Size: 1,223 m <sup>2</sup>

• Built Size: 223 m <sup>2</sup>

info@move2spain.com https://move2spain.com/ +34 965 077 777