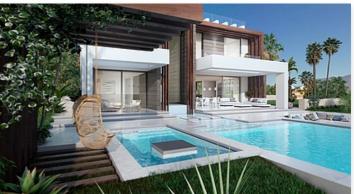

## Modern Luxury Villa with Spectacular Panoramic Sea Views

**Location: Manilva** 

Villa Marlina is a modern luxury villa with spectacular panoramic sea views from any • Reference: AP1095 corner of the house in Puerto de la Duquesa. Designed and set on 2 levels, with floor to • Bedrooms: 4 ceiling windows that allow light to enter the interior and is protected from the sun by its • Bathrooms: 4 architecture and layout.

**Price: From 985,000 €** 

• Plot Size: 1,223 m <sup>2</sup>

• Built Size: 223 m <sup>2</sup>

info@move2spain.com https://move2spain.com/ +34 965 077 777