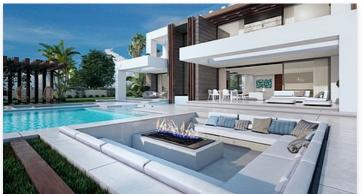

## Modern Luxury Villa with Spectacular Panoramic Sea Views

**Location: Manilva** 

Villa Marlina is a modern luxury villa with spectacular panoramic sea views from any • Reference: AP1095 corner of the house in Puerto de la Duquesa. Designed and set on 2 levels, with floor to • Bedrooms: 4 ceiling windows that allow light to enter the interior and is protected from the sun by its • Bathrooms: 4 architecture and layout.

**Price: From 985,000 €** 

• Plot Size: 1,223 m <sup>2</sup>

• Built Size: 223 m <sup>2</sup>

info@move2spain.com https://move2spain.com/ +34 965 077 777