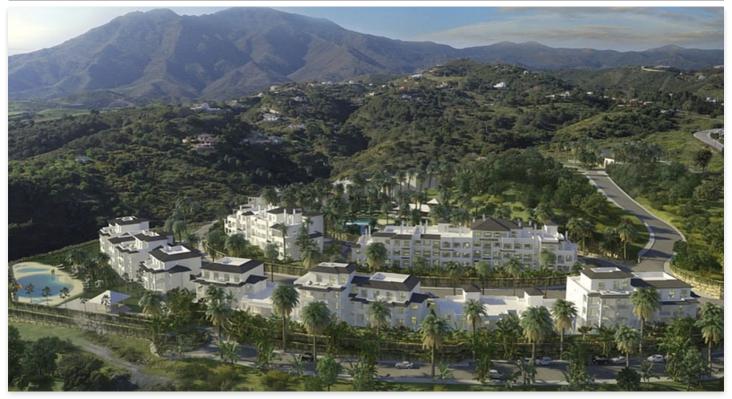

## **Location: Estepona**

Protected by a mountainous region, in particular the Sierra Bermeja mountain range, and bathed by the Mediterranean breeze, this development is a private condominium that features a superior concept of security and comfort. Here, in the Costa del Sol, is where exclusivity lives, with a superior quality of life. To the north is the majestic Pico de los Reales; to the south, the beach is only 4 minutes away, with a unique landscape between the sky and the Mediterranean Sea. Here, you will find the quality of life you have always wanted. The magnificent apartments are organized over one, two and three-storey buildings and offer the option of two, three or four-bedroom homes. Areas are available between 115,21 sqm and 311,32 sqm, with terrace or garden and with parking.

At this new development, you will be able to choose between a private garden with excellent panoramic views or being at different vantage points, with the best views towards the sea and/or the mountain.