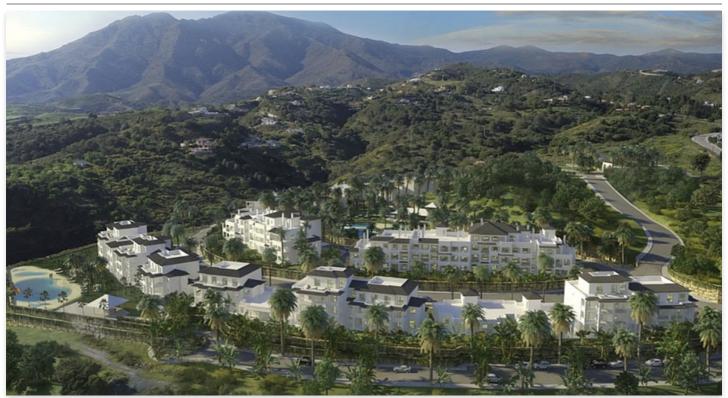

## **Location: Estepona**

Protected by a mountainous region, in particular the Sierra Bermeja mountain range, and bathed by the Mediterranean breeze, this development is a private condominium that features a superior concept of security and comfort. Here, in the Costa del Sol, is where exclusivity lives, with a superior quality of life. To the north is the majestic Pico de los Reales; to the south, the beach is only 4 minutes away, with a unique landscape between the sky and the Mediterranean Sea. Here, you will find the quality of life you have always wanted. The magnificent apartments are organized over one, two and three-storey buildings and offer the option of two, three or four-bedroom homes. Areas are available between 115,21 sqm and 311,32 sqm, with terrace or garden and with parking.

At this new development, you will be able to choose between a private garden with excellent panoramic views or being at different vantage points, with the best views towards the sea and/or the mountain.