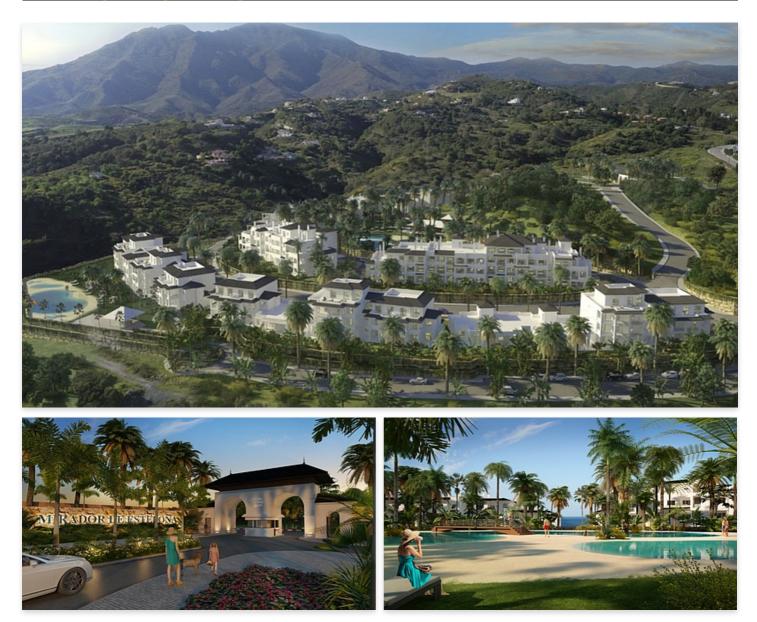

### Location: Estepona

Protected by a mountainous region, in particular the Sierra Bermeja mountain range, and bathed by the Mediterranean breeze, this development is a private condominium • that features a superior concept of security and comfort. Here, in the Costa del Sol, is • Bathrooms: 2,3,4 where exclusivity lives, with a superior quality of life. To the north is the majestic Pico de los Reales; to the south, the beach is only 4 minutes away, with a unique landscape between the sky and the Mediterranean Sea. Here, you will find the quality of life you have always wanted. The magnificent apartments are organized over one, two and three-storey buildings and offer the option of two, three or four-bedroom homes. Areas are available between 115,21 sqm and 311,32 sqm, with terrace or garden and with parking.

At this new development, you will be able to choose between a private garden with excellent panoramic views or being at different vantage points, with the best views towards the sea and/or the mountain.