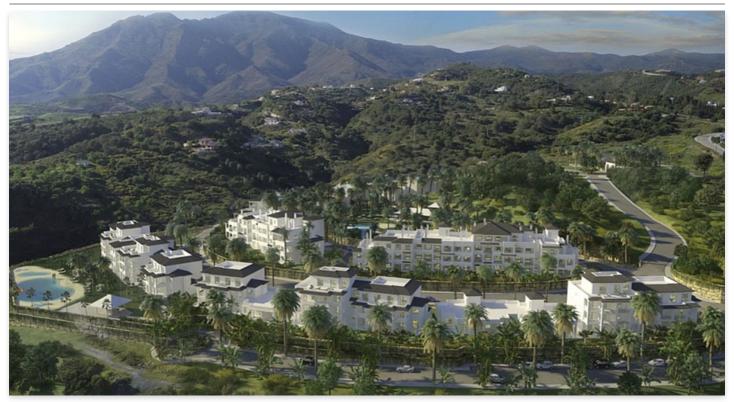

## **Location: Estepona**

Protected by a mountainous region, in particular the Sierra Bermeja mountain range, and bathed by the Mediterranean breeze, this development is a private condominium • that features a superior concept of security and comfort. Here, in the Costa del Sol, is • Bathrooms: 2,3,4 where exclusivity lives, with a superior quality of life. To the north is the majestic Pico de los Reales; to the south, the beach is only 4 minutes away, with a unique landscape between the sky and the Mediterranean Sea. Here, you will find the quality of life you have always wanted. The magnificent apartments are organized over one, two and three-storey buildings and offer the option of two, three or four-bedroom homes. Areas are available between 115,21 sqm and 311,32 sqm, with terrace or garden and with parking.

At this new development, you will be able to choose between a private garden with excellent panoramic views or being at different vantage points, with the best views towards the sea and/or the mountain.