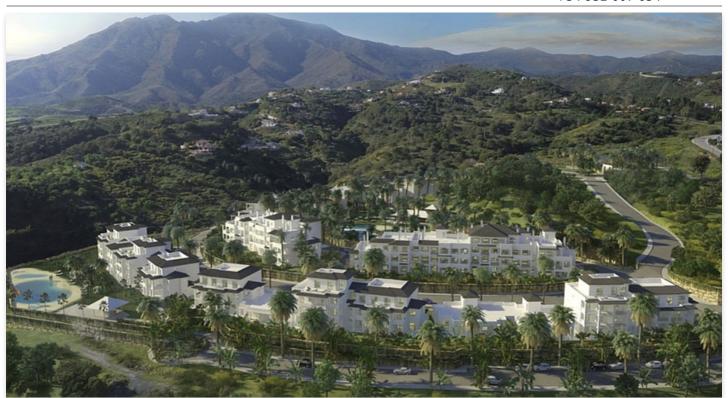

## **Location: Estepona**

Protected by a mountainous region, in particular the Sierra Bermeja mountain range, and bathed by the Mediterranean breeze, this development is a private condominium • that features a superior concept of security and comfort. Here, in the Costa del Sol, is • Bathrooms: 2,3,4 where exclusivity lives, with a superior quality of life. To the north is the majestic Pico de los Reales; to the south, the beach is only 4 minutes away, with a unique landscape between the sky and the Mediterranean Sea. Here, you will find the quality of life you have always wanted. The magnificent apartments are organized over one, two and three-storey buildings and offer the option of two, three or four-bedroom homes. Areas are available between 115,21 sqm and 311,32 sqm, with terrace or garden and with parking.

At this new development, you will be able to choose between a private garden with excellent panoramic views or being at different vantage points, with the best views towards the sea and/or the mountain.