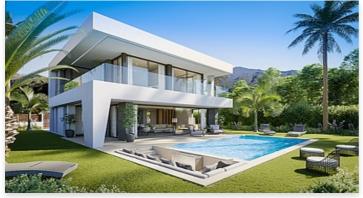

## Modern and fresh villas with panoramic sea views

**Location: Manilva** Price: 625,000 € - 750,000 €

The design of these villas is modern and fresh. The horizontal lines, parallel to the sea, create a symmetrical shape, while the vertical lines break and give movement to the • Bedrooms: 4 villa. Set on 2 levels, this spacious Costa del Sol villa is going to be built using only the • Plot Size: 634 - 753 m<sup>2</sup> finest

The design of this villa seeks to maximize the indoor-outdoor flow that is so essential for Mediterranean lifestyle.

All the highest qualities we use into our houses are high standard, we only use the best marbles, woods and carpentry for our luxury designs. Our in-house interior designers will work together with you to find the best choices in furniture and finishes.