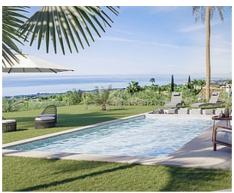

## Modern and fresh villas with panoramic sea views

**Location: Manilva** Price: 625,000 € - 750,000 €

The design of these villas is modern and fresh. The horizontal lines, parallel to the sea, create a symmetrical shape, while the vertical lines break and give movement to the • Bedrooms: 4 villa. Set on 2 levels, this spacious Costa del Sol villa is going to be built using only the • Plot Size: 634 - 753 m<sup>2</sup> finest

The design of this villa seeks to maximize the indoor-outdoor flow that is so essential for Mediterranean lifestyle.

All the highest qualities we use into our houses are high standard, we only use the best marbles, woods and carpentry for our luxury designs. Our in-house interior designers will work together with you to find the best choices in furniture and finishes.