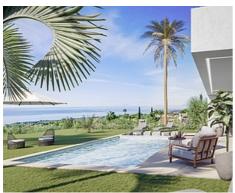

## Modern and fresh villas with panoramic sea views

**Location: Manilva** Price: 625,000 € - 750,000 €

The design of these villas is modern and fresh. The horizontal lines, parallel to the sea, create a symmetrical shape, while the vertical lines break and give movement to the • Bedrooms: 4 villa. Set on 2 levels, this spacious Costa del Sol villa is going to be built using only the • Plot Size: 634 - 753 m<sup>2</sup> finest

The design of this villa seeks to maximize the indoor-outdoor flow that is so essential for Mediterranean lifestyle.

All the highest qualities we use into our houses are high standard, we only use the best marbles, woods and carpentry for our luxury designs. Our in-house interior designers will work together with you to find the best choices in furniture and finishes.