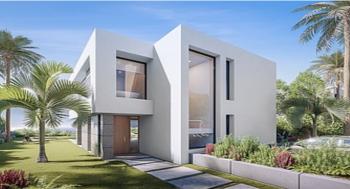

## Modern and fresh villas with panoramic sea views

**Location: Manilva** Price: 625,000 € - 750,000 €

The design of these villas is modern and fresh. The horizontal lines, parallel to the sea, create a symmetrical shape, while the vertical lines break and give movement to the • Bedrooms: 4 villa. Set on 2 levels, this spacious Costa del Sol villa is going to be built using only the • Plot Size: 634 - 753 m<sup>2</sup> finest

materials throughout. Every single element, starting from the architecture that gives shape to the building up to the smallest design details, pursues the same philosophy and uses the same language. All the qualities we use into our houses are of the highest standards.