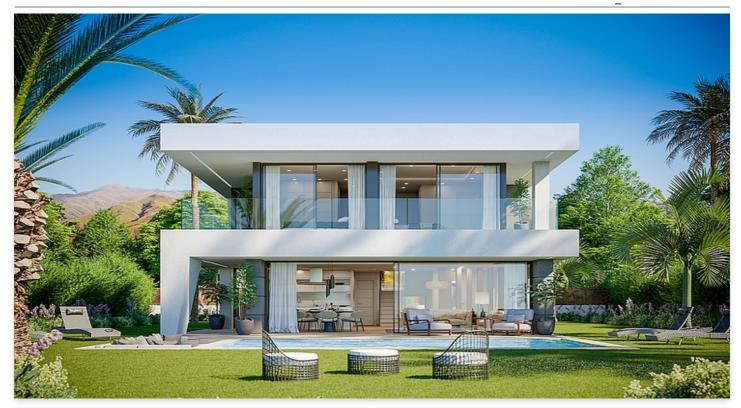

## Modern and fresh villas with panoramic sea views

**Location: Manilva** Price: 625,000 € - 750,000 €

The design of these villas is modern and fresh. The horizontal lines, parallel to the sea, create a symmetrical shape, while the vertical lines break and give movement to the • Bedrooms: 4 villa. Set on 2 levels, this spacious Costa del Sol villa is going to be built using only the • Plot Size: 634 - 753 m<sup>2</sup> finest

materials throughout. Every single element, starting from the architecture that gives shape to the building up to the smallest design details, pursues the same philosophy and uses the same language. All the qualities we use into our houses are of the highest standards.

The design of this villa seeks to maximize the indoor-outdoor flow that is so essential for Mediterranean lifestyle.

All the highest qualities we use into our houses are high standard, we only use the best marbles, woods and carpentry for our luxury designs. Our in-house interior designers will work together with you to find the best choices in furniture and finishes.