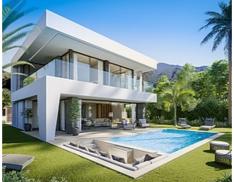

## Modern and fresh villas with panoramic sea views

**Location: Manilva** Price: 625,000 € - 750,000 €

The design of these villas is modern and fresh. The horizontal lines, parallel to the sea, create a symmetrical shape, while the vertical lines break and give movement to the • Bedrooms: 4 villa. Set on 2 levels, this spacious Costa del Sol villa is going to be built using only the • Plot Size: 634 - 753 m<sup>2</sup> finest

materials throughout. Every single element, starting from the architecture that gives shape to the building up to the smallest design details, pursues the same philosophy and uses the same language. All the qualities we use into our houses are of the highest standards.