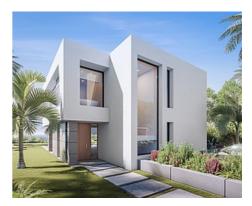

## Modern and fresh villas with panoramic sea views

**Location: Manilva** Price: 625,000 € - 750,000 €

The design of these villas is modern and fresh. The horizontal lines, parallel to the sea, create a symmetrical shape, while the vertical lines break and give movement to the • Bedrooms: 4 villa. Set on 2 levels, this spacious Costa del Sol villa is going to be built using only the • Plot Size: 634 - 753 m<sup>2</sup> finest

materials throughout. Every single element, starting from the architecture that gives shape to the building up to the smallest design details, pursues the same philosophy and uses the same language. All the qualities we use into our houses are of the highest standards.