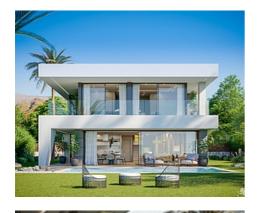

## Modern and fresh villas with panoramic sea views

**Location: Manilva** Price: 625,000 € - 750,000 €

The design of these villas is modern and fresh. The horizontal lines, parallel to the sea, create a symmetrical shape, while the vertical lines break and give movement to the • Bedrooms: 4 villa. Set on 2 levels, this spacious Costa del Sol villa is going to be built using only the • Plot Size: 634 - 753 m<sup>2</sup> finest

The design of this villa seeks to maximize the indoor-outdoor flow that is so essential for Mediterranean lifestyle.

All the highest qualities we use into our houses are high standard, we only use the best marbles, woods and carpentry for our luxury designs. Our in-house interior designers will work together with you to find the best choices in furniture and finishes.