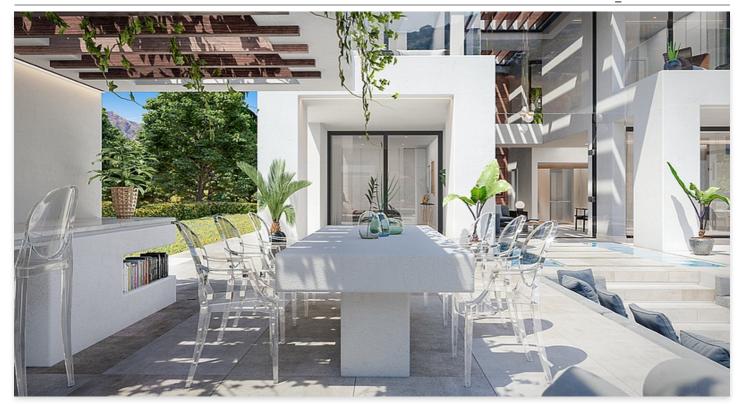

## **Location: Estepona**

New Heights is a luxury development of 8 private villas set in a secured gated golf and country club estate. These fabulous villas are placed in a prime location, on the first line of La Resina Golf Course. Each villa has been meticulously designed with a modern and contemporary style together with a functional distribution, that brings along a pleasant and comfortable home, where you can enjoy wonderful views of the Mediterranean Sea.

**Price: From 985,000 €** 

• Bedrooms: 4
• Bathrooms: 3,4

• Plot Size: 1,058 - 1,152 m <sup>2</sup>

Reference: AP1116

• **Built Size:** 182 - 240 m <sup>2</sup>