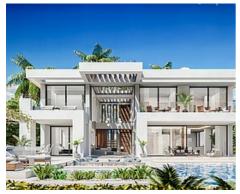

## Private Villas on the first line of La Resina Golf Course

## **Location: Estepona**

New Heights is a luxury development of 8 private villas set in a secured gated golf and country club estate. These fabulous villas are placed in a prime location, on the first line of La Resina Golf Course. Each villa has been meticulously designed with a modern and contemporary style together with a functional distribution, that brings along a pleasant and comfortable home, where you can enjoy wonderful views of the Mediterranean Sea.

**Price: From 985,000 €** 

• Bedrooms: 4
• Bathrooms: 3,4

• Plot Size: 1,058 - 1,152 m <sup>2</sup>

Reference: AP1116

• **Built Size:** 182 - 240 m <sup>2</sup>