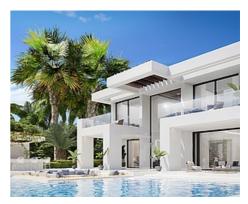

## Private Villas on the first line of La Resina Golf Course

## **Location: Estepona**

New Heights is a luxury development of 8 private villas set in a secured gated golf and country club estate. These fabulous villas are placed in a prime location, on the first line of La Resina Golf Course. Each villa has been meticulously designed with a modern and contemporary style together with a functional distribution, that brings along a pleasant and comfortable home, where you can enjoy wonderful views of the Mediterranean Sea.

**Price: From 985,000 €** 

• Bedrooms: 4
• Bathrooms: 3,4

• Plot Size: 1,058 - 1,152 m <sup>2</sup>

Reference: AP1116

• **Built Size:** 182 - 240 m <sup>2</sup>