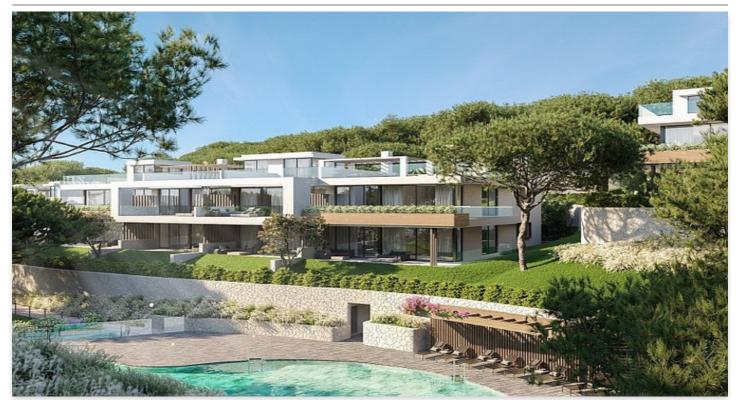

## Luxury Apartments & Penthouses in the Pine Trees of Cabopino

**Location: Marbella Price: 602,400 € - 602,500 €** 

A Boutique Development of 44 Luxury Apartments & Penthouses Nestled in the Pine Trees of Cabopino.

These buildings are being built amongst the Stone Pines that dominate this popular enclave of Artola providing its residents a truly unique and natural setting for them to enjoy the very highest standards of contemporary living.