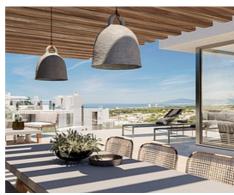

## Luxury Apartments & Penthouses in the Pine Trees of Cabopino

**Location: Marbella Price: 602,400 € - 602,500 €** 

A Boutique Development of 44 Luxury Apartments & Penthouses Nestled in the Pine Trees of Cabopino.

Reference: AP1117
Bedrooms: 2,3

• Bathrooms: 2,3

• **Built Size:** 123 - 173 m <sup>2</sup>

• **Terrace:** 13 - 163 m <sup>2</sup>