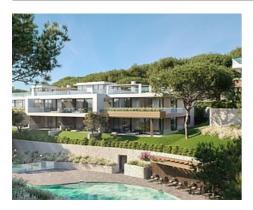

## Luxury Apartments & Penthouses in the Pine Trees of Cabopino

**Location: Marbella Price: 602,400 € - 602,500 €** 

A Boutique Development of 44 Luxury Apartments & Penthouses Nestled in the Pine Trees of Cabopino.

These buildings are being built amongst the Stone Pines that dominate this popular enclave of Artola providing its residents a truly unique and natural setting for them to enjoy the very highest standards of contemporary living.