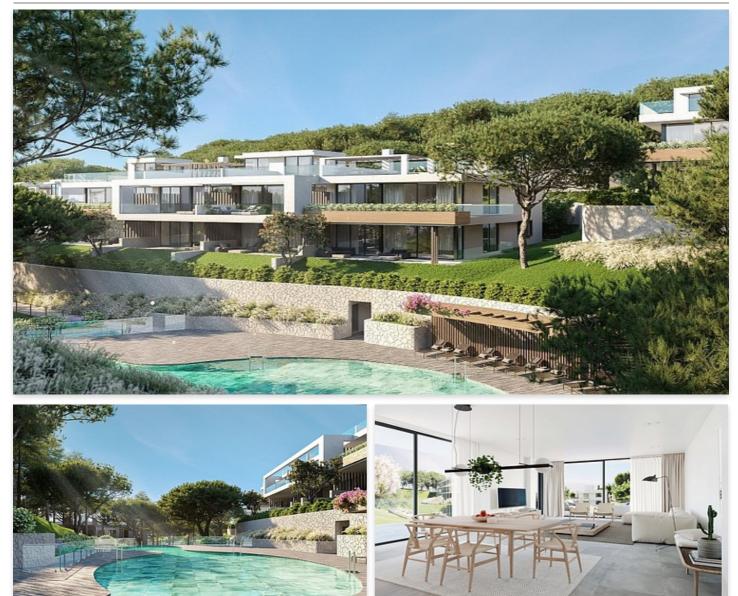

## Luxury Apartments & Penthouses in the Pine Trees of Cabopino

## Location: Marbella

A Boutique Development of 44 Luxury Apartments & Penthouses Nestled in the Pine Trees of Cabopino.

These buildings are being built amongst the Stone Pines that dominate this popular enclave of Artola providing its residents a truly unique and natural setting for them to enjoy the very highest standards of contemporary living.

## Price: 602,400 € - 602,500 €

- Reference: AP1117
- Bedrooms: 2,3
- Bathrooms: 2,3
- Built Size: 123 173 m <sup>2</sup>
- Terrace: 13 163 m<sup>2</sup>