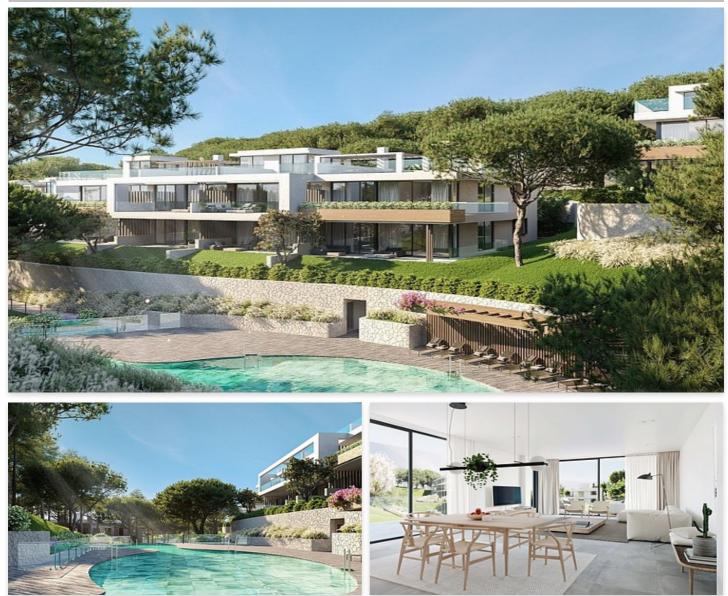

## Luxury Apartments & Penthouses in the Pine Trees of Cabopino

## Location: Marbella

A Boutique Development of 44 Luxury Apartments & Penthouses Nestled in the Pine Trees of Cabopino.

These buildings are being built amongst the Stone Pines that dominate this popular enclave of Artola providing its residents a truly unique and natural setting for them to enjoy the very highest standards of contemporary living.

## Price: 602,400 € - 602,500 €

- Reference: AP1117
- Bedrooms: 2,3
- Bathrooms: 2,3
- Built Size: 123 173 m <sup>2</sup>
- **Terrace:** 13 163 m <sup>2</sup>

elpanoestate.eu

info@elpanoestate.eu https://elpanoestate.eu +34 638 701 791