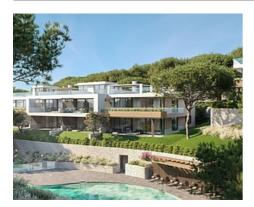

## Luxury Apartments & Penthouses in the Pine Trees of Cabopino

## Location: Marbella

A Boutique Development of 44 Luxury Apartments & Penthouses Nestled in the Pine Trees of Cabopino.

These buildings are being built amongst the Stone Pines that dominate this popular enclave of Artola providing its residents a truly unique and natural setting for them to enjoy the very highest standards of contemporary living.

## Price: 602,400 € - 602,500 €

- Reference: AP1117
- Bedrooms: 2,3
- Bathrooms: 2,3
- Built Size: 123 173 m <sup>2</sup>
- **Terrace:** 13 163 m <sup>2</sup>

elpanoestate.eu

info@elpanoestate.eu https://elpanoestate.eu +34 638 701 791