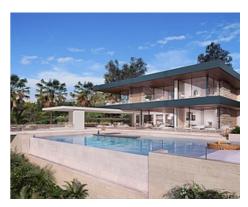

## **Location: Benahavís**

Delightful and contemporary villa nestled in the hills of La Quinta, one of the most • exclusive residential areas of Benahavis, from where you can enjoy spectacular views • over the adjoining golf courses and the sea and complete privacy.

In addition, its proximity to prestigious golf courses and to the five star, Westing Hotel, makes it a true golfers paradise.

**Price: From 1,645,000 €** 

Reference: AP1119

• Bedrooms: 3

• Bathrooms: 4

Plot Size: 1,000 m<sup>2</sup>
Built Size: 338 m<sup>2</sup>