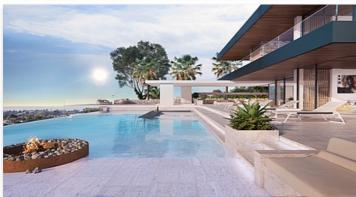

Modern and elegant with an industrial touch, this villa has been designed with the highest qualities.

The design of this luxury villa is inspired by natural environment and the stunning views, surrounded by trees and typical mountain vegetation that form a beautiful landscape. Situated in an elevated position affording spectacular panoramic views of the Mediterranean Sea.

In addition, its proximity to prestigious golf courses and to the five star, Westing Hotel, makes it a true golfers paradise.

**Price: From 1,645,000 €** 

Reference: AP1119

• Bedrooms: 3

• Bathrooms: 4

Plot Size: 1,000 m<sup>2</sup>
Built Size: 338 m<sup>2</sup>