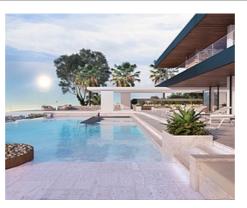

#### Location: Benahavís

Delightful and contemporary villa nestled in the hills of La Quinta, one of the most • exclusive residential areas of Benahavis, from where you can enjoy spectacular views • over the adjoining golf courses and the sea and complete privacy.

Modern and elegant with an industrial touch, this villa has been designed with the highest qualities.

The design of this luxury villa is inspired by natural environment and the stunning views, surrounded by trees and typical mountain vegetation that form a beautiful landscape. Situated in an elevated position affording spectacular panoramic views of the Mediterranean Sea.

In addition, its proximity to prestigious golf courses and to the five star, Westing Hotel, makes it a true golfers paradise.

**Price: From 1,645,000 €** 

Reference: AP1119

Bedrooms: 3

Bathrooms: 4

Plot Size: 1,000 m<sup>2</sup>