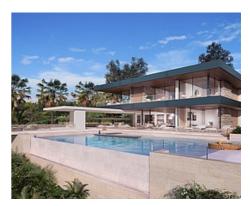

#### Location: Benahavís

Delightful and contemporary villa nestled in the hills of La Quinta, one of the most • exclusive residential areas of Benahavis, from where you can enjoy spectacular views • over the adjoining golf courses and the sea and complete privacy.

Modern and elegant with an industrial touch, this villa has been designed with the highest qualities.

The design of this luxury villa is inspired by natural environment and the stunning views, surrounded by trees and typical mountain vegetation that form a beautiful landscape. Situated in an elevated position affording spectacular panoramic views of the Mediterranean Sea.

In addition, its proximity to prestigious golf courses and to the five star, Westing Hotel, makes it a true golfers paradise.

**Price: From 1,645,000 €** 

Reference: AP1119

Bedrooms: 3

Bathrooms: 4

Plot Size: 1,000 m<sup>2</sup>