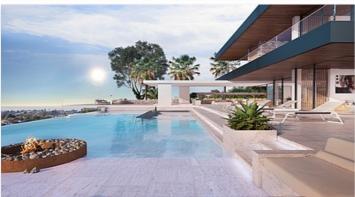

Modern and elegant with an industrial touch, this villa has been designed with the highest qualities.

The design of this luxury villa is inspired by natural environment and the stunning views, surrounded by trees and typical mountain vegetation that form a beautiful landscape. Situated in an elevated position affording spectacular panoramic views of the Mediterranean Sea.

In addition, its proximity to prestigious golf courses and to the five star, Westing Hotel, makes it a true golfers paradise.

**Price: From 1,645,000 €** 

• Bedrooms: 3

• Bathrooms: 4

Plot Size: 1,000 m<sup>2</sup>
Built Size: 338 m<sup>2</sup>