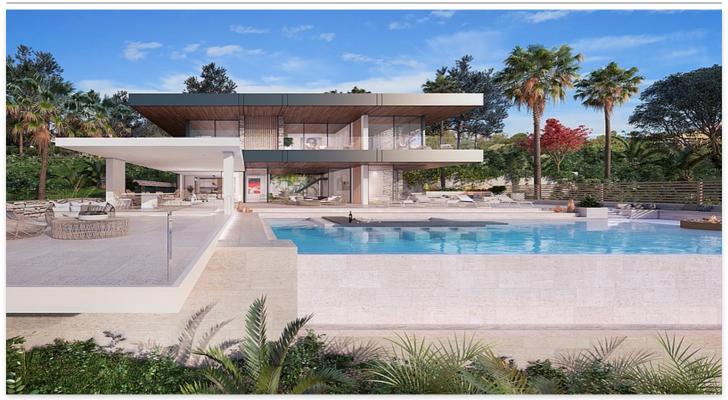

## **Location: Benahavís**

Delightful and contemporary villa nestled in the hills of La Quinta, one of the most • exclusive residential areas of Benahavis, from where you can enjoy spectacular views • over the adjoining golf courses and the sea and complete privacy. •

Modern and elegant with an industrial touch, this villa has been designed with the highest qualities.

The design of this luxury villa is inspired by natural environment and the stunning views, surrounded by trees and typical mountain vegetation that form a beautiful landscape. Situated in an elevated position affording spectacular panoramic views of the Mediterranean Sea.

In addition, its proximity to prestigious golf courses and to the five star, Westing Hotel, makes it a true golfers paradise.

**Price: From 1,645,000 €** 

• Bedrooms: 3

• Bathrooms: 4

Plot Size: 1,000 m<sup>2</sup>
Built Size: 338 m<sup>2</sup>