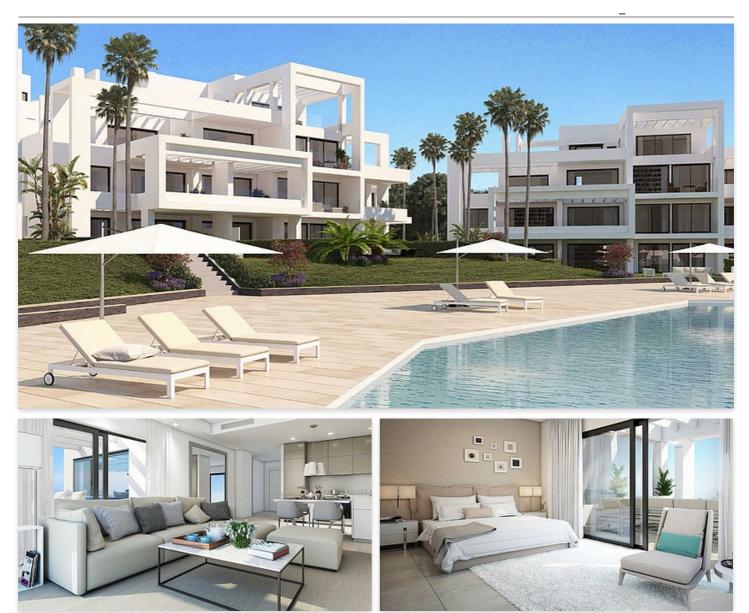

# Spacious new and modern apartments situated few steps from the golf course Atalaya

#### Location: Benahavís

56 spacious new and modern apartments of 2 and 3 bedrooms located only few steps
from the golf course Atalaya, and at easy distance to Estepona, Marbella and
Benahavis.

The apartments offer spectacular qualities, like private gardens from 53m in ground floor properties and terraces up to 162 m in penthouses; and top-quality finishes.

Features: American kitchen fully furnished and equipped with SIEMENS appliances, air conditioning / heating, fire alarm, fiber optics, domotic system, underground garage and storage complemented by 4 swimming pools, paddle court, area with BBQ for events, and access and discounts to Atalaya Golf club for all residents.