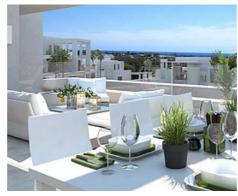

## Location: Benahavís

56 spacious new and modern apartments of 2 and 3 bedrooms located only few steps from the golf course Atalaya, and at easy distance to Estepona, Marbella and Benahavis.

The apartments offer spectacular qualities, like private gardens from 53m in ground floor properties and terraces up to 162 m in penthouses; and top-quality finishes.

Features: American kitchen fully furnished and equipped with SIEMENS appliances, air conditioning / heating, fire alarm, fiber optics, domotic system, underground garage and storage complemented by 4 swimming pools, paddle court, area with BBQ for events, and access and discounts to Atalaya Golf club for all residents.