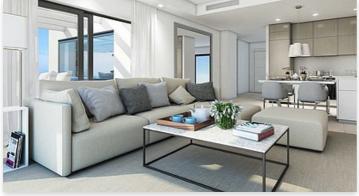

Features: American kitchen fully furnished and equipped with SIEMENS appliances, air conditioning / heating, fire alarm, fiber optics, domotic system, underground garage and storage complemented by 4 swimming pools, paddle court, area with BBQ for events, and access and discounts to Atalaya Golf club for all residents.