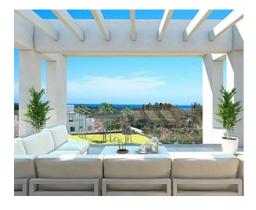

## Location: Benahavís

56 spacious new and modern apartments of 2 and 3 bedrooms located only few steps from the golf course Atalaya, and at easy distance to Estepona, Marbella and Benahavis.

The apartments offer spectacular qualities, like private gardens from 53m in ground floor properties and terraces up to 162 m in penthouses; and top-quality finishes.

Features: American kitchen fully furnished and equipped with SIEMENS appliances, air conditioning / heating, fire alarm, fiber optics, domotic system, underground garage and storage complemented by 4 swimming pools, paddle court, area with BBQ for events, and access and discounts to Atalaya Golf club for all residents.