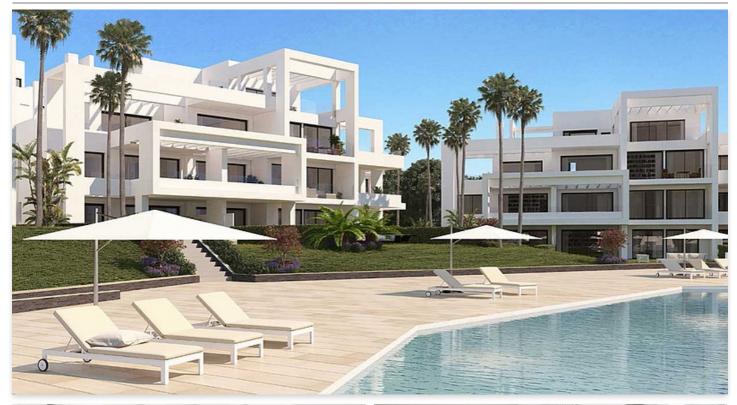

## Location: Benahavís

56 spacious new and modern apartments of 2 and 3 bedrooms located only few steps from the golf course Atalaya, and at easy distance to Estepona, Marbella and Benahavis.

The apartments offer spectacular qualities, like private gardens from 53m in ground floor properties and terraces up to 162 m in penthouses; and top-quality finishes.

Features: American kitchen fully furnished and equipped with SIEMENS appliances, air conditioning / heating, fire alarm, fiber optics, domotic system, underground garage and storage complemented by 4 swimming pools, paddle court, area with BBQ for events, and access and discounts to Atalaya Golf club for all residents.