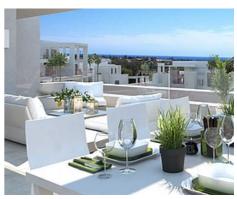

## Location: Benahavís

56 spacious new and modern apartments of 2 and 3 bedrooms located only few steps from the golf course Atalaya, and at easy distance to Estepona, Marbella and Benahavis.

The apartments offer spectacular qualities, like private gardens from 53m in ground floor properties and terraces up to 162 m in penthouses; and top-quality finishes.

Features: American kitchen fully furnished and equipped with SIEMENS appliances, air conditioning / heating, fire alarm, fiber optics, domotic system, underground garage and storage complemented by 4 swimming pools, paddle court, area with BBQ for events, and access and discounts to Atalaya Golf club for all residents.