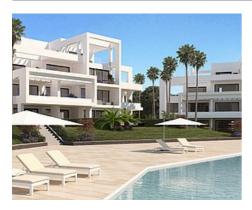

## Location: Benahavís

56 spacious new and modern apartments of 2 and 3 bedrooms located only few steps from the golf course Atalaya, and at easy distance to Estepona, Marbella and Benahavis.

The apartments offer spectacular qualities, like private gardens from 53m in ground floor properties and terraces up to 162 m in penthouses; and top-quality finishes.

Features: American kitchen fully furnished and equipped with SIEMENS appliances, air conditioning / heating, fire alarm, fiber optics, domotic system, underground garage and storage complemented by 4 swimming pools, paddle court, area with BBQ for events, and access and discounts to Atalaya Golf club for all residents.