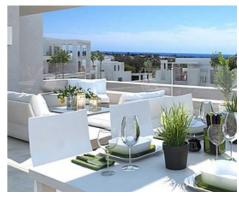

## Location: Benahavís

56 spacious new and modern apartments of 2 and 3 bedrooms located only few steps
from the golf course Atalaya, and at easy distance to Estepona, Marbella and
Benahavis.

The apartments offer spectacular qualities, like private gardens from 53m in ground floor properties and terraces up to 162 m in penthouses; and top-quality finishes.

Features: American kitchen fully furnished and equipped with SIEMENS appliances, air conditioning / heating, fire alarm, fiber optics, domotic system, underground garage and storage complemented by 4 swimming pools, paddle court, area with BBQ for events, and access and discounts to Atalaya Golf club for all residents.