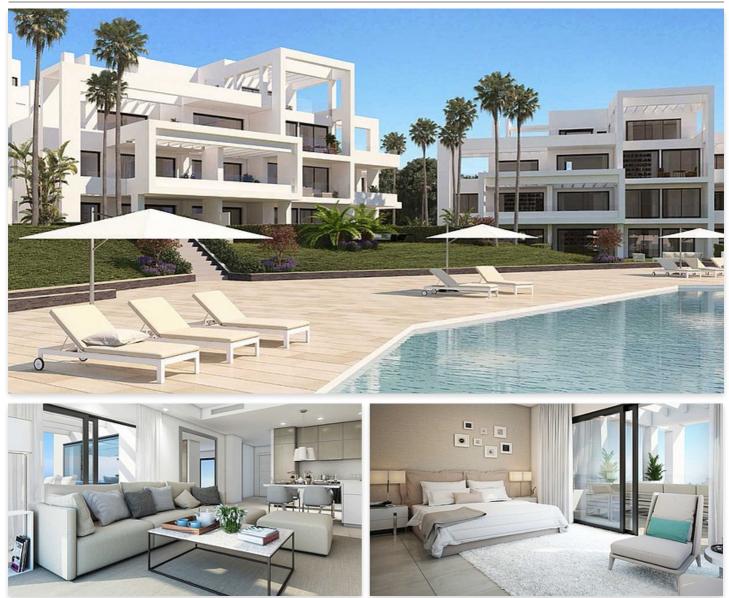

# Spacious new and modern apartments situated few steps from the golf course Atalaya

## Location: Benahavís

56 spacious new and modern apartments of 2 and 3 bedrooms located only few steps
from the golf course Atalaya, and at easy distance to Estepona, Marbella and
Benahavis.

The apartments offer spectacular qualities, like private gardens from 53m in ground floor properties and terraces up to 162 m in penthouses; and top-quality finishes.

Features: American kitchen fully furnished and equipped with SIEMENS appliances, air conditioning / heating, fire alarm, fiber optics, domotic system, underground garage and storage complemented by 4 swimming pools, paddle court, area with BBQ for events, and access and discounts to Atalaya Golf club for all residents.