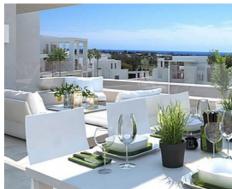

## Location: Benahavís

56 spacious new and modern apartments of 2 and 3 bedrooms located only few steps from the golf course Atalaya, and at easy distance to Estepona, Marbella and Benahavis.

The apartments offer spectacular qualities, like private gardens from 53m in ground floor properties and terraces up to 162 m in penthouses; and top-quality finishes.

Features: American kitchen fully furnished and equipped with SIEMENS appliances, air conditioning / heating, fire alarm, fiber optics, domotic system, underground garage and storage complemented by 4 swimming pools, paddle court, area with BBQ for events, and access and discounts to Atalaya Golf club for all residents.