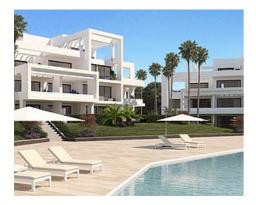

## Location: Benahavís

56 spacious new and modern apartments of 2 and 3 bedrooms located only few steps from the golf course Atalaya, and at easy distance to Estepona, Marbella and Benahavis.

The apartments offer spectacular qualities, like private gardens from 53m in ground floor properties and terraces up to 162 m in penthouses; and top-quality finishes.

Features: American kitchen fully furnished and equipped with SIEMENS appliances, air conditioning / heating, fire alarm, fiber optics, domotic system, underground garage and storage complemented by 4 swimming pools, paddle court, area with BBQ for events, and access and discounts to Atalaya Golf club for all residents.