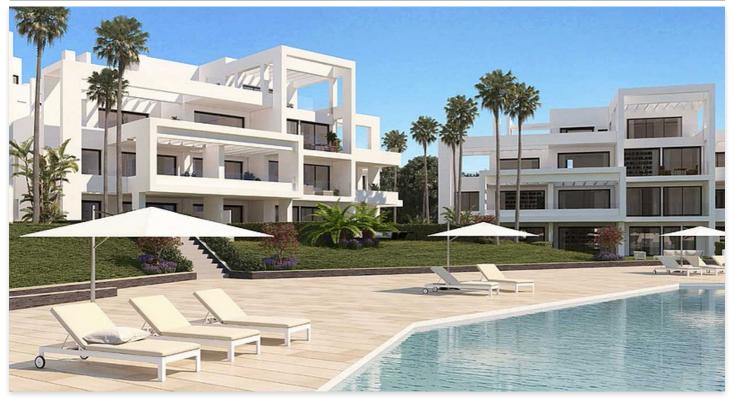

## Location: Benahavís

56 spacious new and modern apartments of 2 and 3 bedrooms located only few steps from the golf course Atalaya, and at easy distance to Estepona, Marbella and Benahavis.

The apartments offer spectacular qualities, like private gardens from 53m in ground floor properties and terraces up to 162 m in penthouses; and top-quality finishes.

Features: American kitchen fully furnished and equipped with SIEMENS appliances, air conditioning / heating, fire alarm, fiber optics, domotic system, underground garage and storage complemented by 4 swimming pools, paddle court, area with BBQ for events, and access and discounts to Atalaya Golf club for all residents.