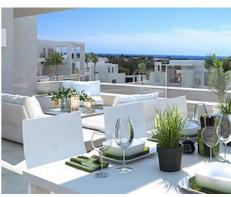

## Location: Benahavís

56 spacious new and modern apartments of 2 and 3 bedrooms located only few steps from the golf course Atalaya, and at easy distance to Estepona, Marbella and Benahavis.

The apartments offer spectacular qualities, like private gardens from 53m in ground floor properties and terraces up to 162 m in penthouses; and top-quality finishes.

Features: American kitchen fully furnished and equipped with SIEMENS appliances, air conditioning / heating, fire alarm, fiber optics, domotic system, underground garage and storage complemented by 4 swimming pools, paddle court, area with BBQ for events, and access and discounts to Atalaya Golf club for all residents.