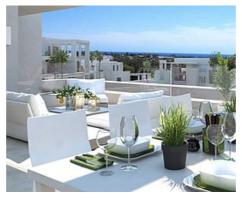

## Location: Benahavís

56 spacious new and modern apartments of 2 and 3 bedrooms located only few steps from the golf course Atalaya, and at easy distance to Estepona, Marbella and Benahavis.

The apartments offer spectacular qualities, like private gardens from 53m in ground floor properties and terraces up to 162 m in penthouses; and top-quality finishes.

Features: American kitchen fully furnished and equipped with SIEMENS appliances, air conditioning / heating, fire alarm, fiber optics, domotic system, underground garage and storage complemented by 4 swimming pools, paddle court, area with BBQ for events, and access and discounts to Atalaya Golf club for all residents.