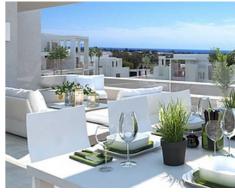

## Location: Benahavís

56 spacious new and modern apartments of 2 and 3 bedrooms located only few steps
from the golf course Atalaya, and at easy distance to Estepona, Marbella and
Benahavis.

The apartments offer spectacular qualities, like private gardens from 53m in ground floor properties and terraces up to 162 m in penthouses; and top-quality finishes.

Features: American kitchen fully furnished and equipped with SIEMENS appliances, air conditioning / heating, fire alarm, fiber optics, domotic system, underground garage and storage complemented by 4 swimming pools, paddle court, area with BBQ for events, and access and discounts to Atalaya Golf club for all residents.