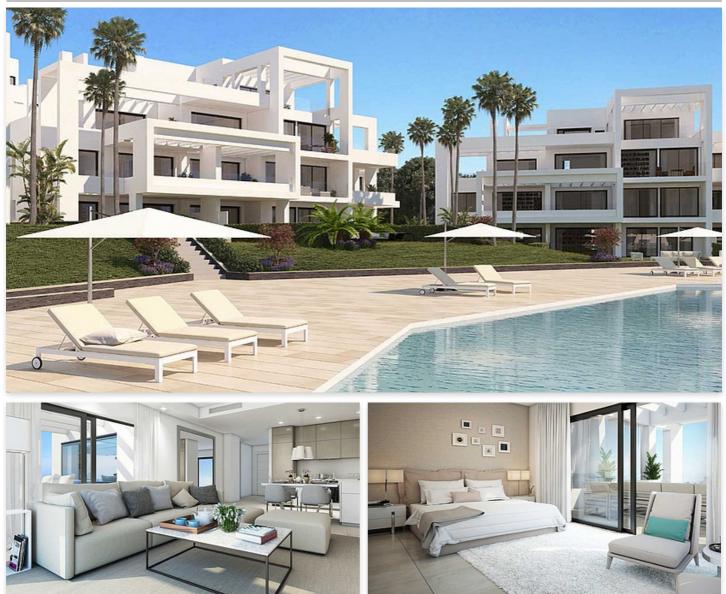

## Spacious new and modern apartments situated few steps from the golf course Atalaya

## Location: Benahavís

56 spacious new and modern apartments of 2 and 3 bedrooms located only few steps
from the golf course Atalaya, and at easy distance to Estepona, Marbella and
Benahavis.

The apartments offer spectacular qualities, like private gardens from 53m in ground floor properties and terraces up to 162 m in penthouses; and top-quality finishes.

Features: American kitchen fully furnished and equipped with SIEMENS appliances, air conditioning / heating, fire alarm, fiber optics, domotic system, underground garage and storage complemented by 4 swimming pools, paddle court, area with BBQ for events, and access and discounts to Atalaya Golf club for all residents.