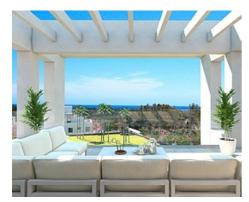

## Location: Benahavís

56 spacious new and modern apartments of 2 and 3 bedrooms located only few steps
from the golf course Atalaya, and at easy distance to Estepona, Marbella and
Benahavis.

The apartments offer spectacular qualities, like private gardens from 53m in ground floor properties and terraces up to 162 m in penthouses; and top-quality finishes.

Features: American kitchen fully furnished and equipped with SIEMENS appliances, air conditioning / heating, fire alarm, fiber optics, domotic system, underground garage and storage complemented by 4 swimming pools, paddle court, area with BBQ for events, and access and discounts to Atalaya Golf club for all residents.