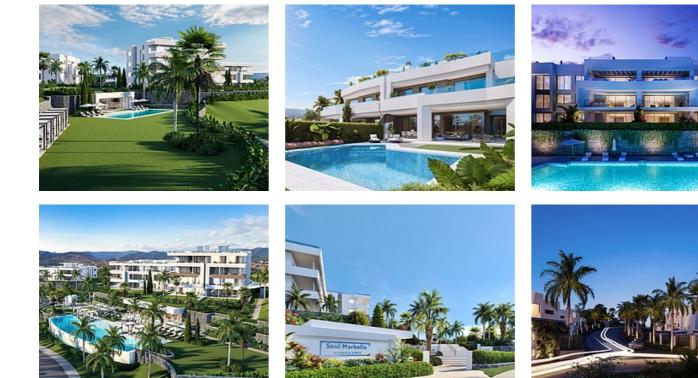

# Spectacular apartments surrounded by Santa Clara's Golf course, Soul Marbella

# Location: Marbella

Set on a spectacular plot of 120,000m2 and completely surrounded by Santa Clara's • Reference: AP1126 Golf course, this spectacular project is one of the very few master plan developments in • Bedrooms: 3,4 Marbella, providing buyers with an extensive choice of different property types • Bathrooms: 2,3 including individual townhouses and villas, as well as apartments & penthouses.

This secure gated community is divided into 5 phases and will have a total of 200 luxury properties all enjoying a host of 5-star resort facilities including a central pool boasting an impressive total of 30m of waters' edge, fully equipped gym with top of the range equipment, indoor pool and spa, onsite cafe-bar, co-working area and a host of concierge services.