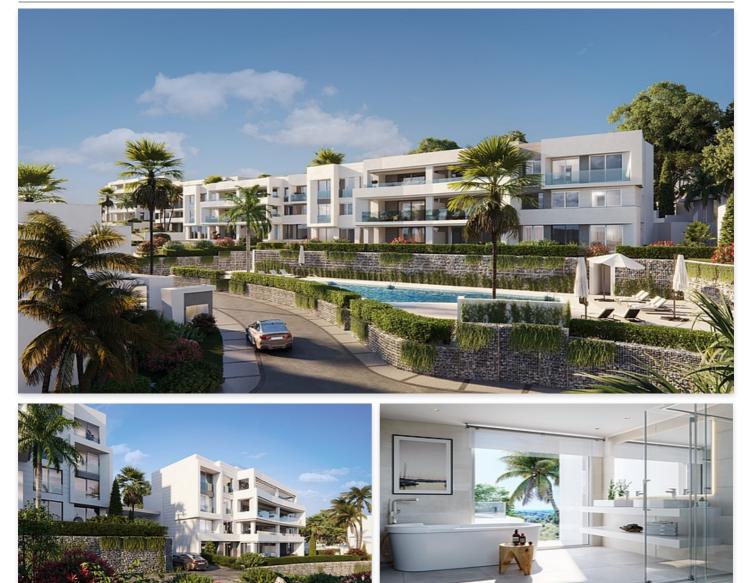

# Location: Marbella

Set on a spectacular plot of 120,000m2 and completely surrounded by Santa Clara's • Reference: AP1126 Golf course, this spectacular project is one of the very few master plan developments in • Bedrooms: 3,4 Marbella, providing buyers with an extensive choice of different property types • Bathrooms: 2,3 including individual townhouses and villas, as well as apartments & penthouses.

This secure gated community is divided into 5 phases and will have a total of 200 luxury properties all enjoying a host of 5-star resort facilities including a central pool boasting an impressive total of 30m of waters' edge, fully equipped gym with top of the range equipment, indoor pool and spa, onsite cafe-bar, co-working area and a host of concierge services.

## Price: From 880,000 €