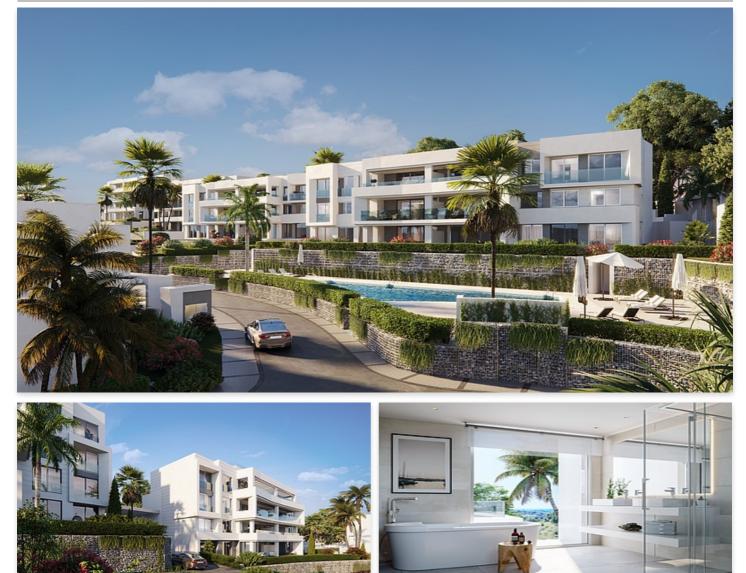

## Location: Marbella

Set on a spectacular plot of 120,000m2 and completely surrounded by Santa Clara's • Reference: AP1126 Golf course, this spectacular project is one of the very few master plan developments in • Bedrooms: 3,4 Marbella, providing buyers with an extensive choice of different property types • Bathrooms: 2,3 including individual townhouses and villas, as well as apartments & penthouses.

This secure gated community is divided into 5 phases and will have a total of 200 luxury properties all enjoying a host of 5-star resort facilities including a central pool boasting an impressive total of 30m of waters' edge, fully equipped gym with top of the range equipment, indoor pool and spa, onsite cafe-bar, co-working area and a host of concierge services.