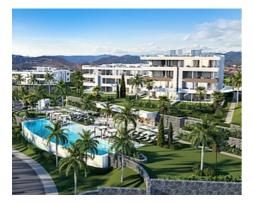

## Location: Marbella

Set on a spectacular plot of 120,000m2 and completely surrounded by Santa Clara's • Reference: AP1126 Golf course, this spectacular project is one of the very few master plan developments in • Bedrooms: 3,4 Marbella, providing buyers with an extensive choice of different property types • Bathrooms: 2,3 including individual townhouses and villas, as well as apartments & penthouses.

This secure gated community is divided into 5 phases and will have a total of 200 luxury properties all enjoying a host of 5-star resort facilities including a central pool boasting an impressive total of 30m of waters' edge, fully equipped gym with top of the range equipment, indoor pool and spa, onsite cafe-bar, co-working area and a host of concierge services.