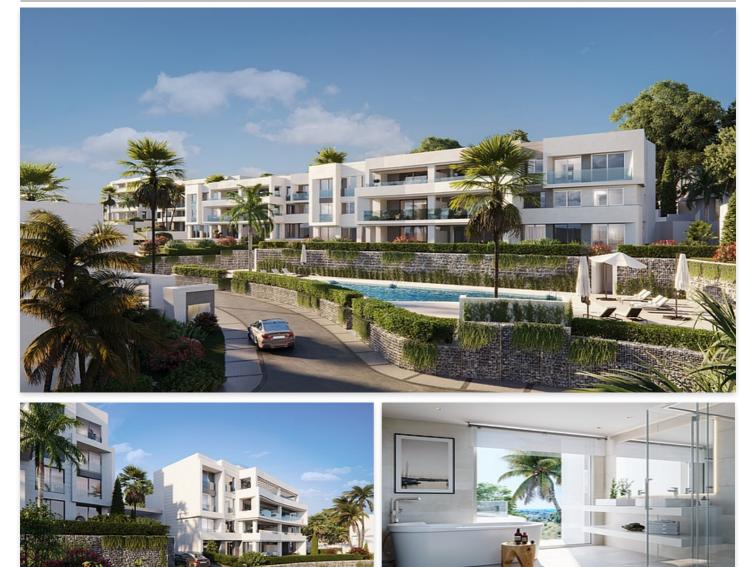

#### Location: Marbella

Set on a spectacular plot of 120,000m2 and completely surrounded by Santa Clara's • Reference: AP1126 Golf course, this spectacular project is one of the very few master plan developments in • Bedrooms: 3,4 Marbella, providing buyers with an extensive choice of different property types • Bathrooms: 2,3 including individual townhouses and villas, as well as apartments & penthouses.

This secure gated community is divided into 5 phases and will have a total of 200 luxury properties all enjoying a host of 5-star resort facilities including a central pool boasting an impressive total of 30m of waters' edge, fully equipped gym with top of the range equipment, indoor pool and spa, onsite cafe-bar, co-working area and a host of concierge services.