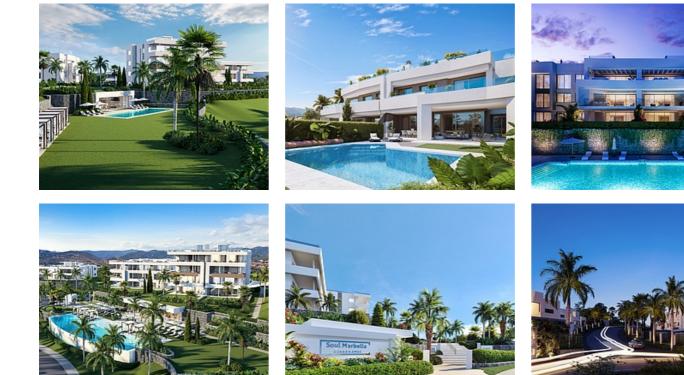

#### Location: Marbella

Set on a spectacular plot of 120,000m2 and completely surrounded by Santa Clara's • Reference: AP1126 Golf course, this spectacular project is one of the very few master plan developments in • Bedrooms: 3,4 Marbella, providing buyers with an extensive choice of different property types • Bathrooms: 2,3 including individual townhouses and villas, as well as apartments & penthouses.

This secure gated community is divided into 5 phases and will have a total of 200 luxury properties all enjoying a host of 5-star resort facilities including a central pool boasting an impressive total of 30m of waters' edge, fully equipped gym with top of the range equipment, indoor pool and spa, onsite cafe-bar, co-working area and a host of concierge services.