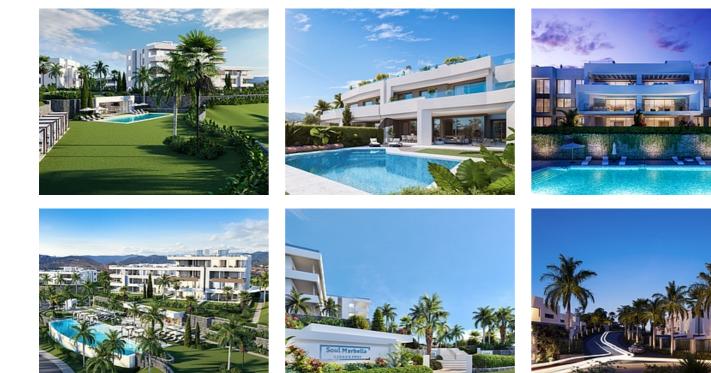

# Spectacular apartments surrounded by Santa Clara's Golf course, Soul Marbella

## Location: Marbella

Set on a spectacular plot of 120,000m2 and completely surrounded by Santa Clara's • Reference: AP1126 Golf course, this spectacular project is one of the very few master plan developments in • Bedrooms: 3,4 Marbella, providing buyers with an extensive choice of different property types • Bathrooms: 2,3 including individual townhouses and villas, as well as apartments & penthouses.

This secure gated community is divided into 5 phases and will have a total of 200 luxury properties all enjoying a host of 5-star resort facilities including a central pool boasting an impressive total of 30m of waters' edge, fully equipped gym with top of the range equipment, indoor pool and spa, onsite cafe-bar, co-working area and a host of concierge services.