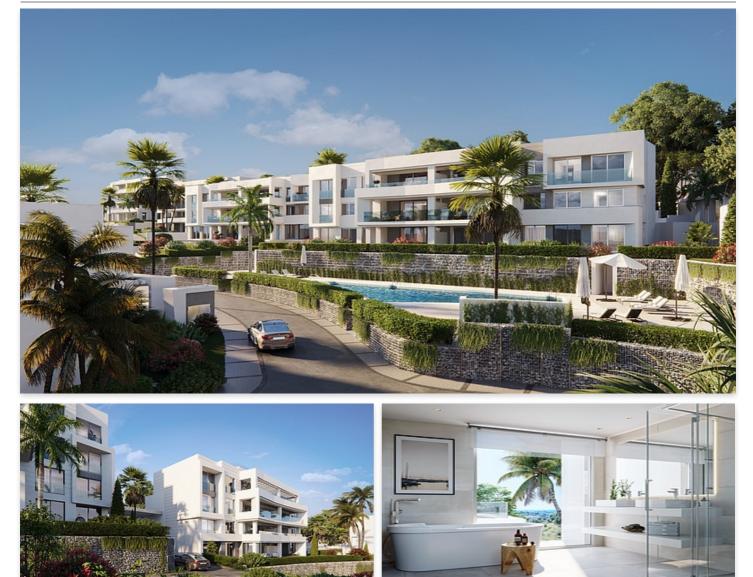

# Spectacular apartments surrounded by Santa Clara's Golf course, Soul Marbella

## Location: Marbella

Set on a spectacular plot of 120,000m2 and completely surrounded by Santa Clara's • Reference: AP1126 Golf course, this spectacular project is one of the very few master plan developments in • Bedrooms: 3,4 Marbella, providing buyers with an extensive choice of different property types • Bathrooms: 2,3 including individual townhouses and villas, as well as apartments & penthouses.

This secure gated community is divided into 5 phases and will have a total of 200 luxury properties all enjoying a host of 5-star resort facilities including a central pool boasting an impressive total of 30m of waters' edge, fully equipped gym with top of the range equipment, indoor pool and spa, onsite cafe-bar, co-working area and a host of concierge services.