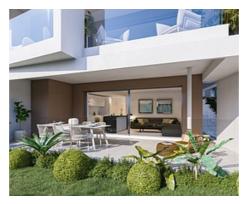

## Apartments with magnificent terraces and spectacular views to the Mediterranean

#### **Location: Torrox**

This residential complex is situated in a natural environment ideal to enjoy the sea and • the mountains, with 624,000 m<sup>2</sup> of green areas on the Mediterranean Sea where you • will enjoy exceptional views and the best climate in Europe. •

You will have an infinity pool with Gastro Bar, vineyards, spacious gardens, zen area, or more than 12 km trails for running or cycling ... a place to share with friends. Desiged to highest standards to enjoy every moment.

#### Price: 145,520 € - 413,555 €

- Reference: AP1132
  - Bedrooms: 1,2,3,4
  - Bathrooms: 1,2
  - Built Size: 65 232 m<sup>2</sup>
  - Terrace: 10 136 m <sup>2</sup>