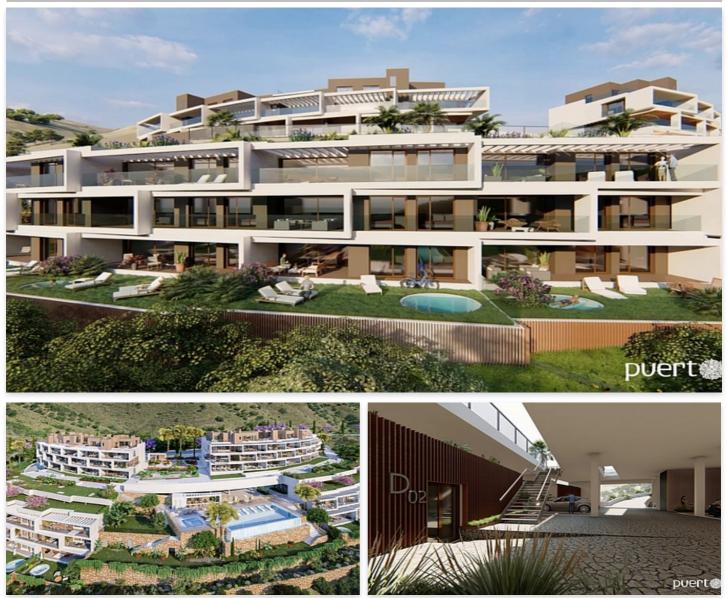

## Apartments with magnificent terraces and spectacular views to the Mediterranean

#### **Location: Torrox**

This residential complex is situated in a natural environment ideal to enjoy the sea and • the mountains, with 624,000 m<sup>2</sup> of green areas on the Mediterranean Sea where you • will enjoy exceptional views and the best climate in Europe. •

You will have an infinity pool with Gastro Bar, vineyards, spacious gardens, zen area, or more than 12 km trails for running or cycling ... a place to share with friends. Desiged to highest standards to enjoy every moment.

#### Price: 145,520 € - 413,555 €

- Reference: AP1132
  - Bedrooms: 1,2,3,4
  - Bathrooms: 1,2
  - Built Size: 65 232 m<sup>2</sup>
  - Terrace: 10 136 m <sup>2</sup>