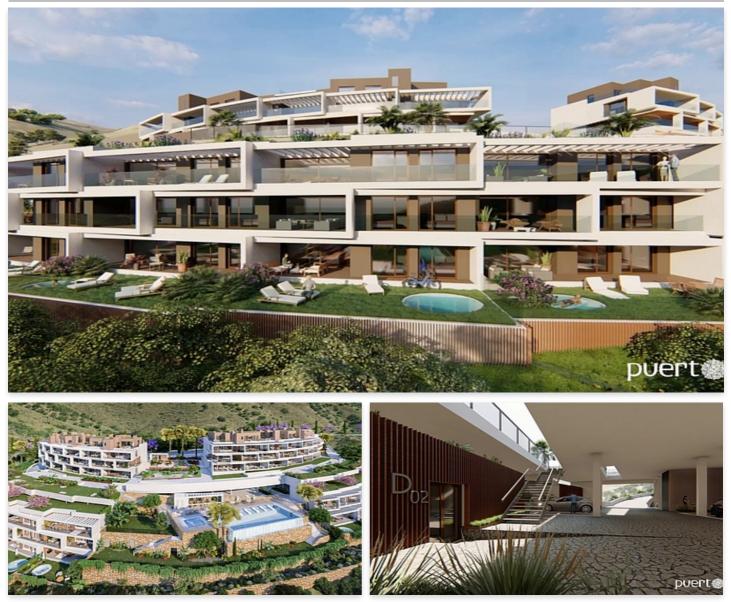

# Apartments with magnificent terraces and spectacular views to the Mediterranean

## **Location: Torrox**

This residential complex is situated in a natural environment ideal to enjoy the sea and • Reference: AP1132 the mountains, with 624,000  $m^2$  of green areas on the Mediterranean Sea where you  $\ \bullet$ will enjoy exceptional views and the best climate in Europe.

You will have an infinity pool with Gastro Bar, vineyards, spacious gardens, zen area, or more than 12 km trails for running or cycling ... a place to share with friends. Desiged to highest standards to enjoy every moment.

### Price: 145,520 € - 413,555 €

- - Bedrooms: 1,2,3,4
  - Bathrooms: 1,2
  - Built Size: 65 232 m<sup>2</sup>
  - Terrace: 10 136 m<sup>2</sup>