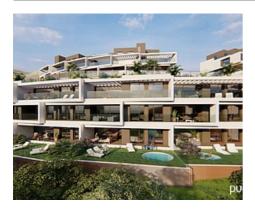

Apartments with magnificent terraces and spectacular views to the Mediterranean

**Location: Torrox Price: 145,520 € - 413,555 €** 

This residential complex is situated in a natural environment ideal to enjoy the sea and the mountains, with 624,000 m² of green areas on the Mediterranean Sea where you will enjoy exceptional views and the best climate in Europe.

You will have an infinity pool with Gastro Bar, vineyards, spacious gardens, zen area, or more than 12 km trails for running or cycling ... a place to share with friends. Desiged to highest standards to enjoy every moment.