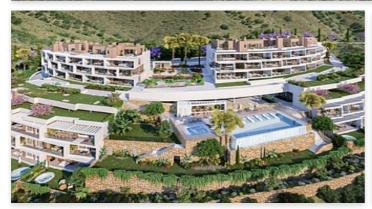

Apartments with magnificent terraces and spectacular views to the Mediterranean

**Location: Torrox Price: 145,520 € - 413,555 €** 

This residential complex is situated in a natural environment ideal to enjoy the sea and the mountains, with 624,000 m² of green areas on the Mediterranean Sea where you will enjoy exceptional views and the best climate in Europe.

You will have an infinity pool with Gastro Bar, vineyards, spacious gardens, zen area, or more than 12 km trails for running or cycling ... a place to share with friends. Desiged to highest standards to enjoy every moment.