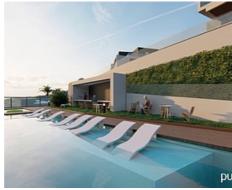

Apartments with magnificent terraces and spectacular views to the Mediterranean

**Location: Torrox Price: 145,520 € - 413,555 €** 

This residential complex is situated in a natural environment ideal to enjoy the sea and the mountains, with 624,000 m² of green areas on the Mediterranean Sea where you will enjoy exceptional views and the best climate in Europe.

You will have an infinity pool with Gastro Bar, vineyards, spacious gardens, zen area, or more than 12 km trails for running or cycling ... a place to share with friends. Desiged to highest standards to enjoy every moment.