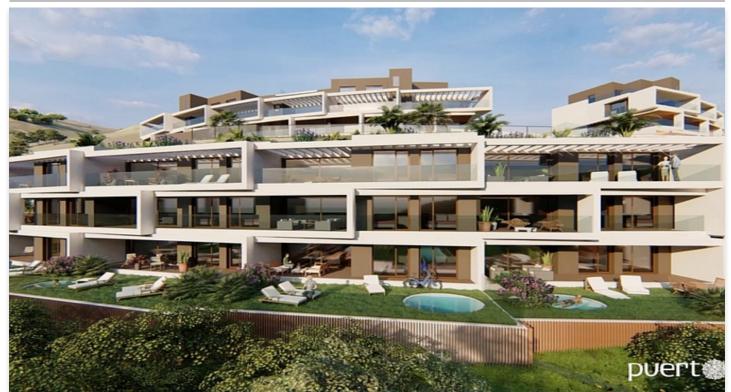

Apartments with magnificent terraces and spectacular views to the Mediterranean

**Location: Torrox Price: 145,520 € - 413,555 €** 

This residential complex is situated in a natural environment ideal to enjoy the sea and the mountains, with 624,000 m² of green areas on the Mediterranean Sea where you will enjoy exceptional views and the best climate in Europe.

You will have an infinity pool with Gastro Bar, vineyards, spacious gardens, zen area, or more than 12 km trails for running or cycling ... a place to share with friends. Desiged to highest standards to enjoy every moment.