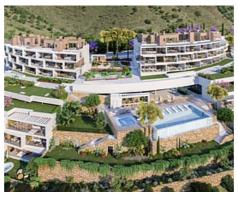

Apartments with magnificent terraces and spectacular views to the Mediterranean

**Location: Torrox Price: 145,520 € - 413,555 €** 

This residential complex is situated in a natural environment ideal to enjoy the sea and the mountains, with 624,000 m² of green areas on the Mediterranean Sea where you will enjoy exceptional views and the best climate in Europe.

You will have an infinity pool with Gastro Bar, vineyards, spacious gardens, zen area, or more than 12 km trails for running or cycling ... a place to share with friends. Desiged to highest standards to enjoy every moment.