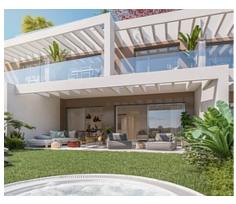

Apartments with magnificent terraces and spectacular views to the Mediterranean

**Location: Torrox Price: 145,520 € - 413,555 €** 

This residential complex is situated in a natural environment ideal to enjoy the sea and the mountains, with 624,000 m² of green areas on the Mediterranean Sea where you will enjoy exceptional views and the best climate in Europe.

You will have an infinity pool with Gastro Bar, vineyards, spacious gardens, zen area, or more than 12 km trails for running or cycling ... a place to share with friends. Desiged to highest standards to enjoy every moment.