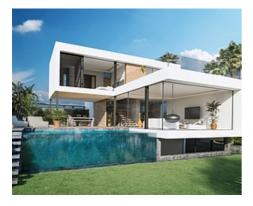

## **Location: Estepona**

6 Modern first line golf villas with luxury qualities and exceptional finishes. Located in a privileged location in El Campanario.

The villas consist of ground floor, upper floor and bright and livable basement with a large cinema room, a gym, sauna and a Spa area with access to a Japanese patio with a pool with waterfall to bathe and cool off.

The villas consist mainly of 4 bedrooms and 5 bathrooms. 2 bedrooms with bathroom ensuite on the upper floor, 1 bedroom with bathroom on the ground floor and 1 bedroom with bathroom in the basement.

The open and open spaces and large floor to ceiling windows of minimalist design allow flooding the house with light throughout the day, creating the feeling that nature enters your home as part of it. They are designed with details that make a difference. The use of natural materials and colors or the natural light that predominates in each of the