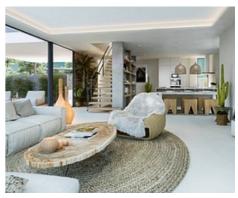

## **Location: Estepona**

6 Modern first line golf villas with luxury qualities and exceptional finishes. Located in a privileged location in El Campanario.

The villas consist of ground floor, upper floor and bright and livable basement with a large cinema room, a gym, sauna and a Spa area with access to a Japanese patio with a pool with waterfall to bathe and cool off.

The villas consist mainly of 4 bedrooms and 5 bathrooms. 2 bedrooms with bathroom ensuite on the upper floor, 1 bedroom with bathroom on the ground floor and 1 bedroom with bathroom in the basement.

The open and open spaces and large floor to ceiling windows of minimalist design allow flooding the house with light throughout the day, creating the feeling that nature enters your home as part of it. They are designed with details that make a difference. The use of natural materials and colors or the natural light that predominates in each of the