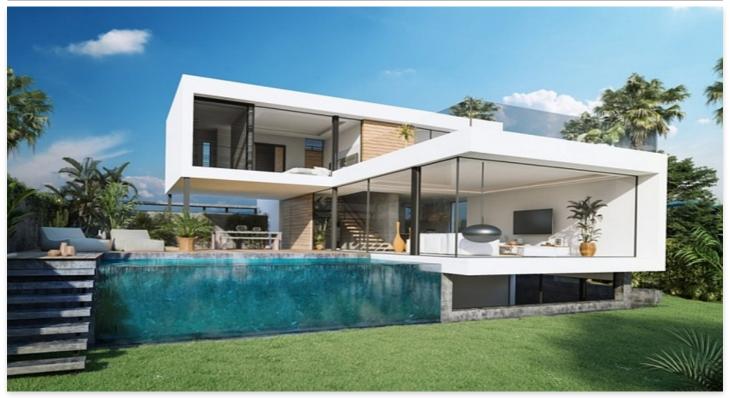

## **Location: Estepona**

6 Modern first line golf villas with luxury qualities and exceptional finishes. Located in a privileged location in El Campanario.

The villas consist of ground floor, upper floor and bright and livable basement with a large cinema room, a gym, sauna and a Spa area with access to a Japanese patio with a pool with waterfall to bathe and cool off.

The villas consist mainly of 4 bedrooms and 5 bathrooms. 2 bedrooms with bathroom ensuite on the upper floor, 1 bedroom with bathroom on the ground floor and 1 bedroom with bathroom in the basement.

The open and open spaces and large floor to ceiling windows of minimalist design allow flooding the house with light throughout the day, creating the feeling that nature enters your home as part of it. They are designed with details that make a difference. The use of natural materials and colors or the natural light that predominates in each of the