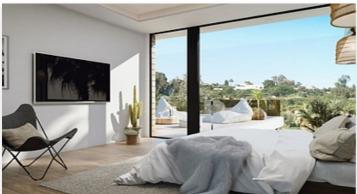

The villas consist mainly of 4 bedrooms and 5 bathrooms. 2 bedrooms with bathroom ensuite on the upper floor, 1 bedroom with bathroom on the ground floor and 1 bedroom with bathroom in the basement.

The open and open spaces and large floor to ceiling windows of minimalist design allow flooding the house with light throughout the day, creating the feeling that nature enters your home as part of it. They are designed with details that make a difference. The use of natural materials and colors or the natural light that predominates in each of the