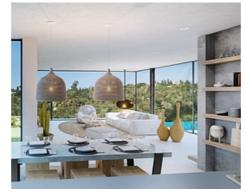

The villas consist mainly of 4 bedrooms and 5 bathrooms. 2 bedrooms with bathroom ensuite on the upper floor, 1 bedroom with bathroom on the ground floor and 1 bedroom with bathroom in the basement.

The open and open spaces and large floor to ceiling windows of minimalist design allow flooding the house with light throughout the day, creating the feeling that nature enters your home as part of it. They are designed with details that make a difference. The use of natural materials and colors or the natural light that predominates in each of the