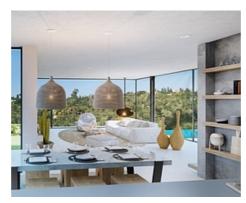

The villas consist mainly of 4 bedrooms and 5 bathrooms. 2 bedrooms with bathroom ensuite on the upper floor, 1 bedroom with bathroom on the ground floor and 1 bedroom with bathroom in the basement.

The open and open spaces and large floor to ceiling windows of minimalist design allow flooding the house with light throughout the day, creating the feeling that nature enters your home as part of it. They are designed with details that make a difference. The use of natural materials and colors or the natural light that predominates in each of the