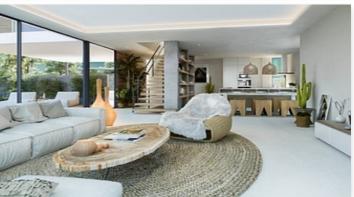

The villas consist mainly of 4 bedrooms and 5 bathrooms. 2 bedrooms with bathroom ensuite on the upper floor, 1 bedroom with bathroom on the ground floor and 1 bedroom with bathroom in the basement.

The open and open spaces and large floor to ceiling windows of minimalist design allow flooding the house with light throughout the day, creating the feeling that nature enters your home as part of it. They are designed with details that make a difference. The use of natural materials and colors or the natural light that predominates in each of the