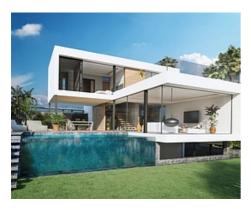

## **Location: Estepona**

6 Modern first line golf villas with luxury qualities and exceptional finishes. Located in a privileged location in El Campanario.

The villas consist of ground floor, upper floor and bright and livable basement with a large cinema room, a gym, sauna and a Spa area with access to a Japanese patio with a pool with waterfall to bathe and cool off.

The villas consist mainly of 4 bedrooms and 5 bathrooms. 2 bedrooms with bathroom ensuite on the upper floor, 1 bedroom with bathroom on the ground floor and 1 bedroom with bathroom in the basement.

The open and open spaces and large floor to ceiling windows of minimalist design allow flooding the house with light throughout the day, creating the feeling that nature enters your home as part of it. They are designed with details that make a difference. The use of natural materials and colors or the natural light that predominates in each of the