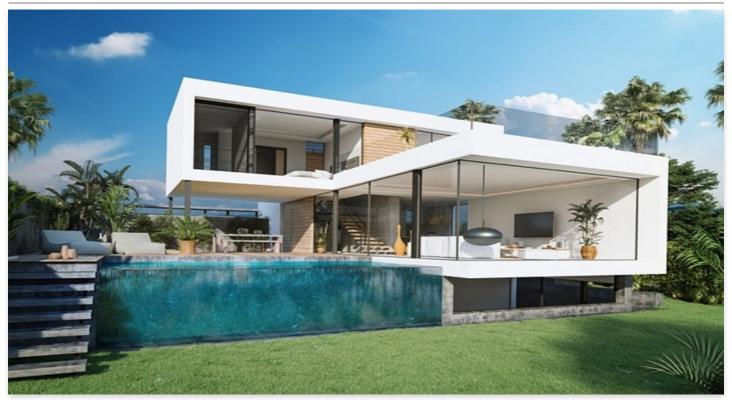

## **Location: Estepona**

6 Modern first line golf villas with luxury qualities and exceptional finishes. Located in a privileged location in El Campanario.

The villas consist of ground floor, upper floor and bright and livable basement with a large cinema room, a gym, sauna and a Spa area with access to a Japanese patio with a pool with waterfall to bathe and cool off.

The villas consist mainly of 4 bedrooms and 5 bathrooms. 2 bedrooms with bathroom ensuite on the upper floor, 1 bedroom with bathroom on the ground floor and 1 bedroom with bathroom in the basement.

The open and open spaces and large floor to ceiling windows of minimalist design allow flooding the house with light throughout the day, creating the feeling that nature enters your home as part of it. They are designed with details that make a difference. The use of natural materials and colors or the natural light that predominates in each of the