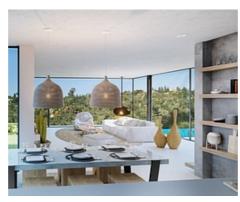

The villas consist mainly of 4 bedrooms and 5 bathrooms. 2 bedrooms with bathroom ensuite on the upper floor, 1 bedroom with bathroom on the ground floor and 1 bedroom with bathroom in the basement.

The open and open spaces and large floor to ceiling windows of minimalist design allow flooding the house with light throughout the day, creating the feeling that nature enters your home as part of it. They are designed with details that make a difference. The use of natural materials and colors or the natural light that predominates in each of the