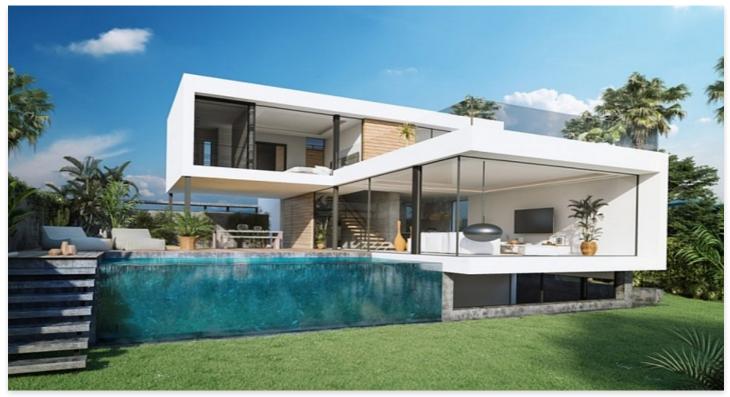

## Modern first line golf villas with luxury qualities and exceptional finishes nestled in El Campanario

## Location: Estepona

6 Modern first line golf villas with luxury qualities and exceptional finishes. Located in a privileged location in El Campanario.

The villas consist of ground floor, upper floor and bright and livable basement with a large cinema room, a gym, sauna and a Spa area with access to a Japanese patio with a pool with waterfall to bathe and cool off.

The villas consist mainly of 4 bedrooms and 5 bathrooms. 2 bedrooms with bathroom ensuite on the upper floor, 1 bedroom with bathroom on the ground floor and 1 bedroom with bathroom in the basement.

The open and open spaces and large floor to ceiling windows of minimalist design allow flooding the house with light throughout the day, creating the feeling that nature enters your home as part of it. They are designed with details that make a difference. The use of natural materials and colors or the natural light that predominates in each of the