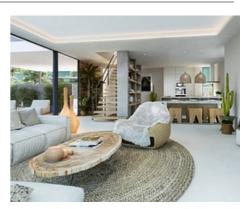

The villas consist mainly of 4 bedrooms and 5 bathrooms. 2 bedrooms with bathroom ensuite on the upper floor, 1 bedroom with bathroom on the ground floor and 1 bedroom with bathroom in the basement.

The open and open spaces and large floor to ceiling windows of minimalist design allow flooding the house with light throughout the day, creating the feeling that nature enters your home as part of it. They are designed with details that make a difference. The use of natural materials and colors or the natural light that predominates in each of the