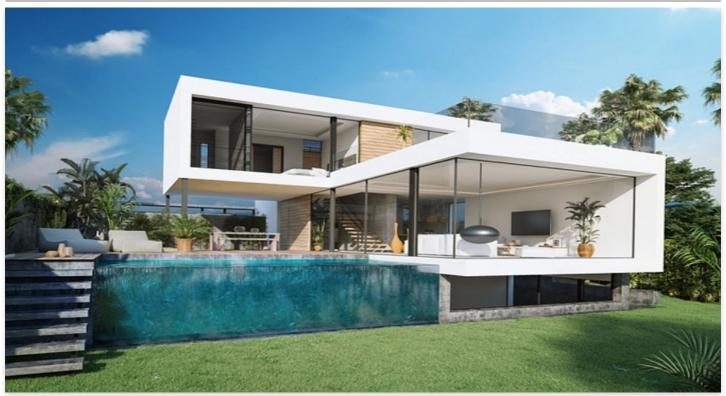

## Modern first line golf villas with luxury qualities and exceptional finishes nestled in El Campanario

## **Location: Estepona**

6 Modern first line golf villas with luxury qualities and exceptional finishes. Located in a privileged location in El Campanario.

The villas consist of ground floor, upper floor and bright and livable basement with a large cinema room, a gym, sauna and a Spa area with access to a Japanese patio with a pool with waterfall to bathe and cool off.

The villas consist mainly of 4 bedrooms and 5 bathrooms. 2 bedrooms with bathroom ensuite on the upper floor, 1 bedroom with bathroom on the ground floor and 1 bedroom with bathroom in the basement.

The open and open spaces and large floor to ceiling windows of minimalist design allow flooding the house with light throughout the day, creating the feeling that nature enters your home as part of it. They are designed with details that make a difference. The use of natural materials and colors or the natural light that predominates in each of the