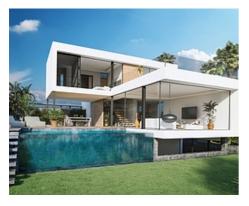

## Modern first line golf villas with luxury qualities and exceptional finishes nestled in El Campanario

## **Location: Estepona**

6 Modern first line golf villas with luxury qualities and exceptional finishes. Located in a privileged location in El Campanario.

The villas consist of ground floor, upper floor and bright and livable basement with a large cinema room, a gym, sauna and a Spa area with access to a Japanese patio with a pool with waterfall to bathe and cool off.

The villas consist mainly of 4 bedrooms and 5 bathrooms. 2 bedrooms with bathroom ensuite on the upper floor, 1 bedroom with bathroom on the ground floor and 1 bedroom with bathroom in the basement.

The open and open spaces and large floor to ceiling windows of minimalist design allow flooding the house with light throughout the day, creating the feeling that nature enters your home as part of it. They are designed with details that make a difference. The use of natural materials and colors or the natural light that predominates in each of the