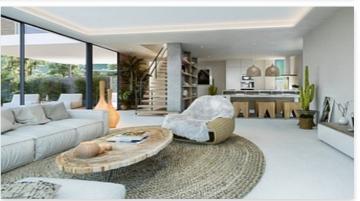

The villas consist mainly of 4 bedrooms and 5 bathrooms. 2 bedrooms with bathroom ensuite on the upper floor, 1 bedroom with bathroom on the ground floor and 1 bedroom with bathroom in the basement.

The open and open spaces and large floor to ceiling windows of minimalist design allow flooding the house with light throughout the day, creating the feeling that nature enters your home as part of it. They are designed with details that make a difference. The use of natural materials and colors or the natural light that predominates in each of the