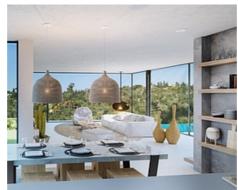

The villas consist mainly of 4 bedrooms and 5 bathrooms. 2 bedrooms with bathroom ensuite on the upper floor, 1 bedroom with bathroom on the ground floor and 1 bedroom with bathroom in the basement.

The open and open spaces and large floor to ceiling windows of minimalist design allow flooding the house with light throughout the day, creating the feeling that nature enters your home as part of it. They are designed with details that make a difference. The use of natural materials and colors or the natural light that predominates in each of the