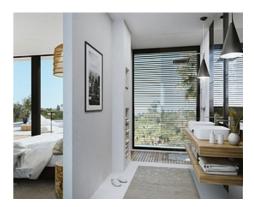

The villas consist mainly of 4 bedrooms and 5 bathrooms. 2 bedrooms with bathroom ensuite on the upper floor, 1 bedroom with bathroom on the ground floor and 1 bedroom with bathroom in the basement.

The open and open spaces and large floor to ceiling windows of minimalist design allow flooding the house with light throughout the day, creating the feeling that nature enters your home as part of it. They are designed with details that make a difference. The use of natural materials and colors or the natural light that predominates in each of the