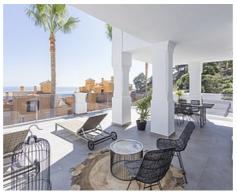

### Spacious apartments with panoramic views of the Mediterranean Sea

This modern and elegant urbanization has 2 magnificent outdoor swimming pools surrounded by gardens and 2 indoor swimming pools with a spa area of 260 m2, as well as gym and sauna.

These apartments are located in a closed area with 24-hour security with security cameras and video control and parking and storage rooms in the basement.

Located just two hundred meters from the sea, with the incredible advantage of being able to walk to many existing services in the area, such as restaurants, beach bars, supermarkets, pharmacies, shops, etc.