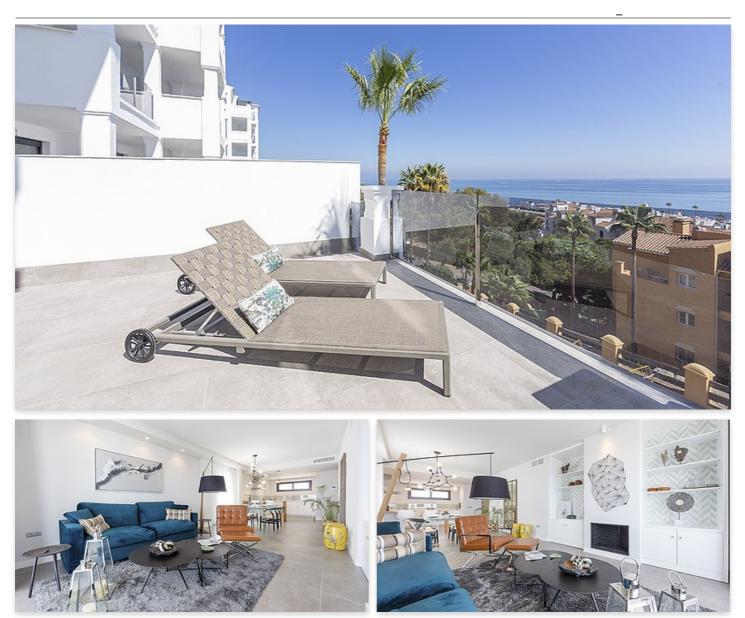

### Spacious apartments with panoramic views of the Mediterranean Sea

#### **Location: Manilva**

It is a residential complex of 74 spacious and spacious apartments with panoramic views of the Mediterranean Sea and just 100 meters from the beach, in a well connected area just minutes from the famous Puerto de Sotogrande and its prestigious • Bathrooms: 1,2 golf courses.

This modern and elegant urbanization has 2 magnificent outdoor swimming pools surrounded by gardens and 2 indoor swimming pools with a spa area of 260 m2, as well as gym and sauna.

These apartments are located in a closed area with 24-hour security with security cameras and video control and parking and storage rooms in the basement.

Located just two hundred meters from the sea, with the incredible advantage of being able to walk to many existing services in the area, such as restaurants, beach bars, supermarkets, pharmacies, shops, etc.