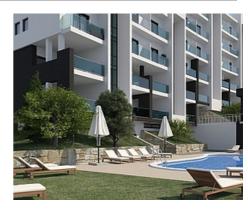

## Apartments with wonderful sea and mountain views in Manilva

**Location: Manilva** Price: 198,800 € - 229,800 €

Next to the La Duquesa's golf courses. The project offers wide common areas with • Reference: AP1147 swimming pool, gym and social lounge in a private urbanization where the tranquility • Bedrooms: 2 prevails. Moreover, in BlueSunset you could enjoy wonderful sea and mountain's views. • Bathrooms: 2 A project designed for you!