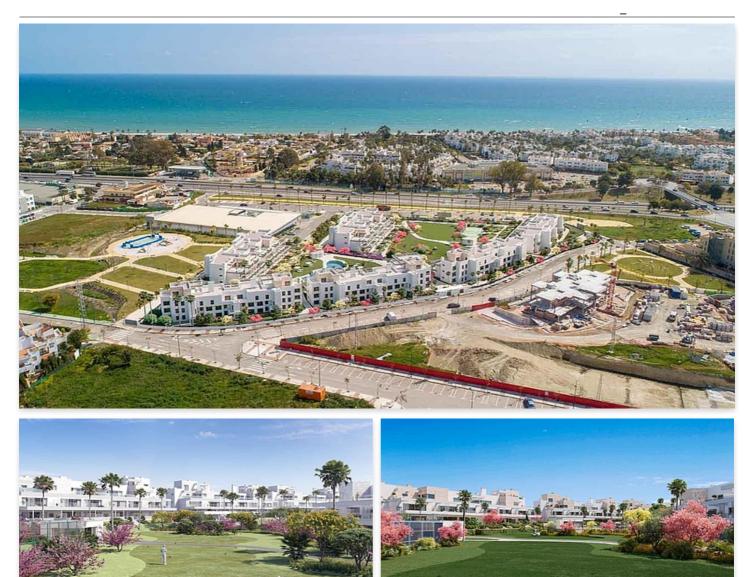

### Newly constructed residential complex composed of 95 houses in Estepona

### Price: From 236,000 €

The architecture has been planned down to the smallest of details, to achieve the • Reference: AP1151 perfect balance between contemporary lines and the characteristic white design of the • Bedrooms: 2,3,4 villages throughout the Costa del Sol. Innovation and tradition combine in one of the most attractive developments in the area.