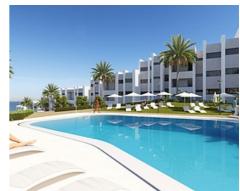

## 2 & 3 bedroom apartments and penthouses with stunning sea views

**Location: Manilva Price: From 330,000 €** 

Situated in an exceptional position overlooking the Mediterranean Sea and the • Reference: AP1155 unspoiled beaches of Manilva, a beautiful area of the Costa del Sol in southern • Bedrooms: 3 Spain, this stunning development of highly contemporary two and three bedroom • Bathrooms: 2 apartments is perfectly positioned for enjoying this wonderful part of the coast with amazing onsite facilities and some of the most spectacular sea views in the area.