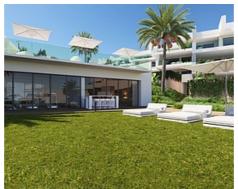

## 2 & 3 bedroom apartments and penthouses with stunning sea views

**Location: Manilva Price: From 330,000 €** 

Situated in an exceptional position overlooking the Mediterranean Sea and the • Reference: AP1155 unspoiled beaches of Manilva, a beautiful area of the Costa del Sol in southern • Bedrooms: 3 Spain, this stunning development of highly contemporary two and three bedroom • Bathrooms: 2 apartments is perfectly positioned for enjoying this wonderful part of the coast with amazing onsite facilities and some of the most spectacular sea views in the area.