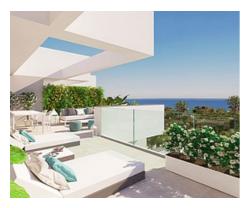

## 2 & 3 bedroom apartments and penthouses with stunning sea views

**Location: Manilva Price: From 330,000 €** 

Situated in an exceptional position overlooking the Mediterranean Sea and the • Reference: AP1155 unspoiled beaches of Manilva, a beautiful area of the Costa del Sol in southern • Bedrooms: 3 Spain, this stunning development of highly contemporary two and three bedroom • Bathrooms: 2 apartments is perfectly positioned for enjoying this wonderful part of the coast with amazing onsite facilities and some of the most spectacular sea views in the area.