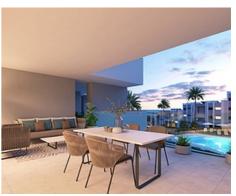

## 2 & 3 bedroom apartments and penthouses with stunning sea views

**Location: Manilva Price: From 330,000 €** 

Situated in an exceptional position overlooking the Mediterranean Sea and the • Reference: AP1155 unspoiled beaches of Manilva, a beautiful area of the Costa del Sol in southern • Bedrooms: 3 Spain, this stunning development of highly contemporary two and three bedroom • Bathrooms: 2 apartments is perfectly positioned for enjoying this wonderful part of the coast with amazing onsite facilities and some of the most spectacular sea views in the area.