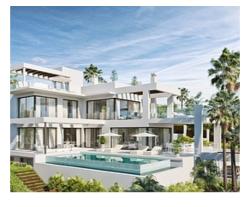

## Luxury villas with panoramic sea views

## **Location: Estepona**

This exclusive development offers maximum accommodation up to 5 bedrooms and bathrooms and an enormous space to enjoy the exclusive sea views. All the qualities we use into our houses are high standard, we only use the best marbles, woods and carpentry for our luxury designs. Our in-house interior designers will work together with you to find the best choices in furniture and finishes.

The diaphanous floors, the transparency and the simplicity of shapes, guarantee the entrance of daylight and a good ventilation. The areas of the house merge and dematerialize the confines between interior and exterior.

**Price: From 3,200,000 €** 

Reference: AP1161

• Bedrooms: 4

• Bathrooms: 5

Plot Size: 1,040 m<sup>2</sup>
Built Size: 703 m<sup>2</sup>

• **Terrace:** 245 m <sup>2</sup>

ittp:/