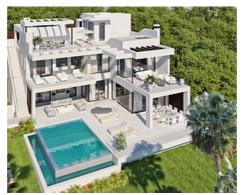

## **Location: Estepona**

This exclusive development offers maximum accommodation up to 5 bedrooms and bathrooms and an enormous space to enjoy the exclusive sea views. All the qualities we use into our houses are high standard, we only use the best marbles, woods and carpentry for our luxury designs. Our in-house interior designers will work together with you to find the best choices in furniture and finishes.

The diaphanous floors, the transparency and the simplicity of shapes, guarantee the entrance of daylight and a good ventilation. The areas of the house merge and dematerialize the confines between interior and exterior.

**Price: From 3,200,000 €** 

Reference: AP1161

• Bedrooms: 4

• Bathrooms: 5

Plot Size: 1,040 m<sup>2</sup>
Built Size: 703 m<sup>2</sup>

• **Terrace:** 245 m <sup>2</sup>

ittp:/