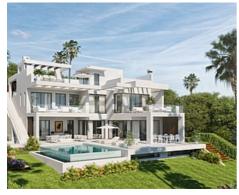

## **Location: Estepona**

This exclusive development offers maximum accommodation up to 5 bedrooms and bathrooms and an enormous space to enjoy the exclusive sea views. All the qualities we use into our houses are high standard, we only use the best marbles, woods and carpentry for our luxury designs. Our in-house interior designers will work together with you to find the best choices in furniture and finishes.

The diaphanous floors, the transparency and the simplicity of shapes, guarantee the entrance of daylight and a good ventilation. The areas of the house merge and dematerialize the confines between interior and exterior.

**Price: From 3,200,000 €** 

Reference: AP1161

• Bedrooms: 4

• Bathrooms: 5

Plot Size: 1,040 m<sup>2</sup>
Built Size: 703 m<sup>2</sup>

• **Terrace:** 245 m <sup>2</sup>

ittp:/