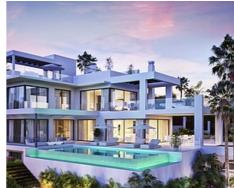

## Luxury villas with panoramic sea views

## **Location: Estepona**

This exclusive development offers maximum accommodation up to 5 bedrooms and bathrooms and an enormous space to enjoy the exclusive sea views. All the qualities we use into our houses are high standard, we only use the best marbles, woods and carpentry for our luxury designs. Our in-house interior designers will work together with you to find the best choices in furniture and finishes.

The diaphanous floors, the transparency and the simplicity of shapes, guarantee the entrance of daylight and a good ventilation. The areas of the house merge and dematerialize the confines between interior and exterior.

**Price: From 3,200,000 €** 

Reference: AP1161

• Bedrooms: 4

• Bathrooms: 5

Plot Size: 1,040 m<sup>2</sup>
Built Size: 703 m<sup>2</sup>

• **Terrace:** 245 m <sup>2</sup>

ittp:/