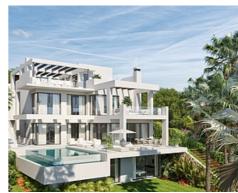

## **Location: Estepona**

This exclusive development offers maximum accommodation up to 5 bedrooms and bathrooms and an enormous space to enjoy the exclusive sea views. All the qualities we use into our houses are high standard, we only use the best marbles, woods and carpentry for our luxury designs. Our in-house interior designers will work together with you to find the best choices in furniture and finishes.

The diaphanous floors, the transparency and the simplicity of shapes, guarantee the entrance of daylight and a good ventilation. The areas of the house merge and dematerialize the confines between interior and exterior.

**Price: From 3,200,000 €** 

Reference: AP1161

• Bedrooms: 4

• Bathrooms: 5

Plot Size: 1,040 m<sup>2</sup>
Built Size: 703 m<sup>2</sup>

• **Terrace:** 245 m <sup>2</sup>

ittp:/