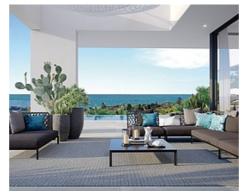

The diaphanous floors, the transparency and the simplicity of shapes, guarantee the entrance of daylight and a good ventilation. The areas of the house merge and dematerialize the confines between interior and exterior.