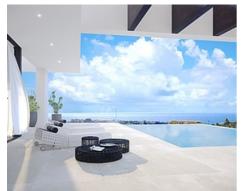

The diaphanous floors, the transparency and the simplicity of shapes, guarantee the entrance of daylight and a good ventilation. The areas of the house merge and dematerialize the confines between interior and exterior.