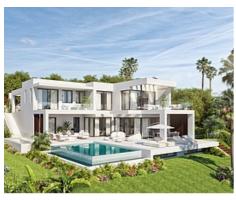

## Luxury villas with panoramic sea views

## **Location: Estepona**

This exclusive development offers maximum accommodation up to 5 bedrooms and bathrooms and an enormous space to enjoy the exclusive sea views. All the qualities we use into our houses are high standard, we only use the best marbles, woods and carpentry for our luxury designs. Our in-house interior designers will work together with you to find the best choices in furniture and finishes.

The diaphanous floors, the transparency and the simplicity of shapes, guarantee the entrance of daylight and a good ventilation. The areas of the house merge and dematerialize the confines between interior and exterior.

**Price: From 3,200,000 €** 

Reference: AP1161

• Bedrooms: 4

• Bathrooms: 5

Plot Size: 1,040 m<sup>2</sup>
Built Size: 703 m<sup>2</sup>

• **Terrace:** 245 m <sup>2</sup>

ittp:/