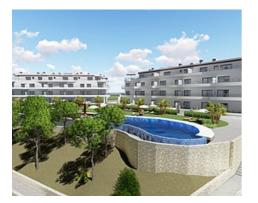

## **Location: Mijas**

The closed residential complex consists of 36 apartments and penthouses. Thanks to • Reference: AP1163 the natural elevation of the property and the design of the buildings, all apartments • Bedrooms: 3 have sea view. In the residential units with three bedrooms, building materials of the highest quality are used. Fully-equipped kitchens with silestone worktops, designer bathrooms with underfloor heating, air-conditioning and terraces with glass verandas allow you to enjoy a natural and bright daylight with sea views in the residential units. All housing units have a garage and a storeroom.