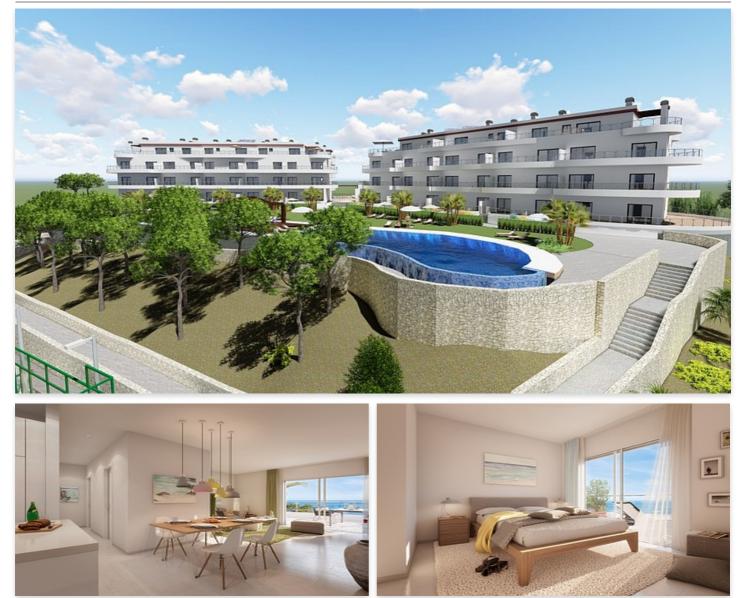

## **Location: Mijas**

The closed residential complex consists of 36 apartments and penthouses. Thanks to • Reference: AP1163 the natural elevation of the property and the design of the buildings, all apartments • Bedrooms: 3 have sea view. In the residential units with three bedrooms, building materials of the highest quality are used. Fully-equipped kitchens with silestone worktops, designer bathrooms with underfloor heating, air-conditioning and terraces with glass verandas allow you to enjoy a natural and bright daylight with sea views in the residential units. All housing units have a garage and a storeroom.