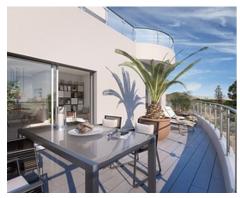

## **Location: Mijas**

The closed residential complex consists of 36 apartments and penthouses. Thanks to • Reference: AP1163 the natural elevation of the property and the design of the buildings, all apartments • Bedrooms: 3 have sea view. In the residential units with three bedrooms, building materials of the highest quality are used. Fully-equipped kitchens with silestone worktops, designer bathrooms with underfloor heating, air-conditioning and terraces with glass verandas allow you to enjoy a natural and bright daylight with sea views in the residential units. All housing units have a garage and a storeroom.