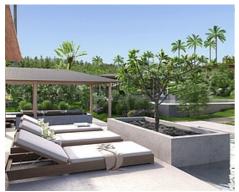

# **Location: Mijas**

All of the apartments have large southeast facing terraces with planters, glass railings and magnificent views over the Mediterranean Sea.

All have hot and cold air conditioning through heat pump air/water fancoil. All kitchens will be totally furnished and equipped. All have access to the terrace from the lounge and master bedroom.