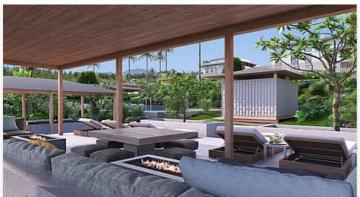

# **Location: Mijas**

All of the apartments have large southeast facing terraces with planters, glass railings and magnificent views over the Mediterranean Sea.

All have hot and cold air conditioning through heat pump air/water fancoil. All kitchens will be totally furnished and equipped. All have access to the terrace from the lounge and master bedroom.