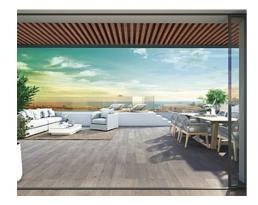

# **Location: Mijas**

All of the apartments have large southeast facing terraces with planters, glass railings and magnificent views over the Mediterranean Sea.

All have hot and cold air conditioning through heat pump air/water fancoil. All kitchens will be totally furnished and equipped. All have access to the terrace from the lounge and master bedroom.

## **Price: From 346,000 €**

Reference: AP1164
Bedrooms: 2,3,4
Bathrooms: 2,3

• **Terrace:** 35 - 148 m <sup>2</sup>