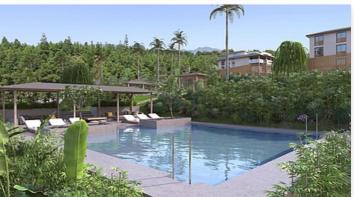

# **Location: Mijas**

All of the apartments have large southeast facing terraces with planters, glass railings and magnificent views over the Mediterranean Sea.

All have hot and cold air conditioning through heat pump air/water fancoil. All kitchens will be totally furnished and equipped. All have access to the terrace from the lounge and master bedroom.