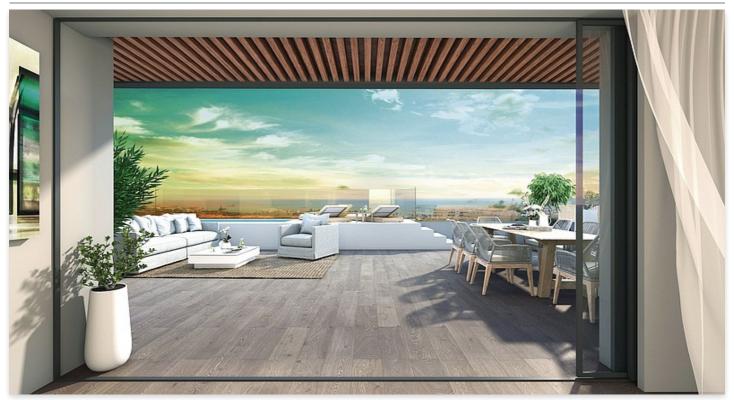

# **Location: Mijas**

All of the apartments have large southeast facing terraces with planters, glass railings and magnificent views over the Mediterranean Sea.

All have hot and cold air conditioning through heat pump air/water fancoil. All kitchens will be totally furnished and equipped. All have access to the terrace from the lounge and master bedroom.

## **Price: From 346,000 €**

Reference: AP1164
Bedrooms: 2,3,4
Bathrooms: 2,3

• **Terrace:** 35 - 148 m <sup>2</sup>