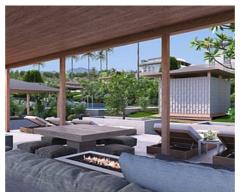

# **Location: Mijas**

All of the apartments have large southeast facing terraces with planters, glass railings and magnificent views over the Mediterranean Sea.

All have hot and cold air conditioning through heat pump air/water fancoil. All kitchens will be totally furnished and equipped. All have access to the terrace from the lounge and master bedroom.