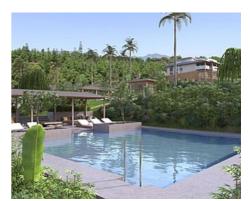

# **Location: Mijas**

All of the apartments have large southeast facing terraces with planters, glass railings and magnificent views over the Mediterranean Sea.

All have hot and cold air conditioning through heat pump air/water fancoil. All kitchens will be totally furnished and equipped. All have access to the terrace from the lounge and master bedroom.