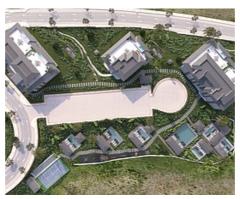

# **Location: Mijas**

All of the apartments have large southeast facing terraces with planters, glass railings and magnificent views over the Mediterranean Sea.

All have hot and cold air conditioning through heat pump air/water fancoil. All kitchens will be totally furnished and equipped. All have access to the terrace from the lounge and master bedroom.