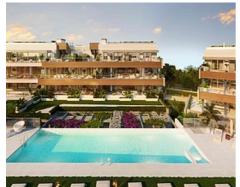

## Modern apartments and penthouses in Marbella

Price: 605,000 € - 1,020,000 € **Location: Marbella** 

It is located in the immediate vicinity of Duna La Adelfa, some protected beaches due • Reference: AP1166 to their high environmental value, and just a few steps away from several golf courses, • Bedrooms: 2,3 which, along with the constant warm weather with more than 300 days of annual • Bathrooms: 2 sunshine, turn it into an idyllic place.