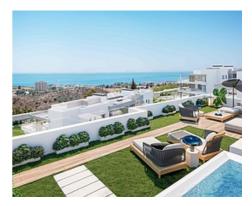

## Modern apartments and penthouses in Marbella

Price: 605,000 € - 1,020,000 € **Location: Marbella** 

It is located in the immediate vicinity of Duna La Adelfa, some protected beaches due • Reference: AP1166 to their high environmental value, and just a few steps away from several golf courses, • Bedrooms: 2,3 which, along with the constant warm weather with more than 300 days of annual • Bathrooms: 2 sunshine, turn it into an idyllic place.