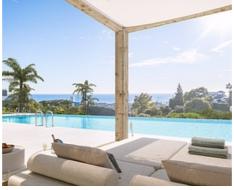

## Modern apartments and penthouses in Marbella

Price: 605,000 € - 1,020,000 € **Location: Marbella** 

It is located in the immediate vicinity of Duna La Adelfa, some protected beaches due • Reference: AP1166 to their high environmental value, and just a few steps away from several golf courses, • Bedrooms: 2,3 which, along with the constant warm weather with more than 300 days of annual • Bathrooms: 2 sunshine, turn it into an idyllic place.

• **Built Size:** 91 - 125 m <sup>2</sup>

• **Terrace:** 32 - 120 m <sup>2</sup>

Agent Pro Admin | \_ | info@agentpro.es