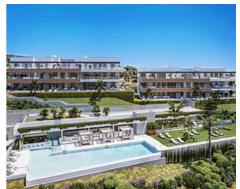

## Modern apartments and penthouses in Marbella

Price: 605,000 € - 1,020,000 € **Location: Marbella** 

It is located in the immediate vicinity of Duna La Adelfa, some protected beaches due • Reference: AP1166 to their high environmental value, and just a few steps away from several golf courses, • Bedrooms: 2,3 which, along with the constant warm weather with more than 300 days of annual • Bathrooms: 2 sunshine, turn it into an idyllic place.