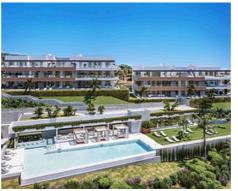

## Modern apartments and penthouses in Marbella

Price: 605,000 € - 1,020,000 € **Location: Marbella** 

It is located in the immediate vicinity of Duna La Adelfa, some protected beaches due • Reference: AP1166 to their high environmental value, and just a few steps away from several golf courses, • Bedrooms: 2,3 which, along with the constant warm weather with more than 300 days of annual • Bathrooms: 2 sunshine, turn it into an idyllic place.