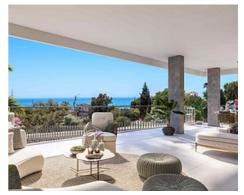

## Modern apartments and penthouses in Marbella

Price: 605,000 € - 1,020,000 € **Location: Marbella** 

It is located in the immediate vicinity of Duna La Adelfa, some protected beaches due • Reference: AP1166 to their high environmental value, and just a few steps away from several golf courses, • Bedrooms: 2,3 which, along with the constant warm weather with more than 300 days of annual • Bathrooms: 2 sunshine, turn it into an idyllic place.

• **Built Size:** 91 - 125 m <sup>2</sup>

• **Terrace:** 32 - 120 m <sup>2</sup>

Agent Pro Admin | \_ | info@agentpro.es