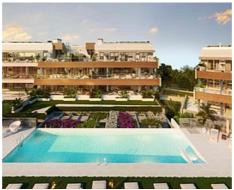

## Modern apartments and penthouses in Marbella

Price: 605,000 € - 1,020,000 € **Location: Marbella** 

It is located in the immediate vicinity of Duna La Adelfa, some protected beaches due • Reference: AP1166 to their high environmental value, and just a few steps away from several golf courses, • Bedrooms: 2,3 which, along with the constant warm weather with more than 300 days of annual • Bathrooms: 2 sunshine, turn it into an idyllic place.