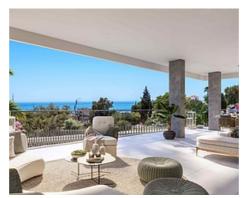

## Modern apartments and penthouses in Marbella

Price: 605,000 € - 1,020,000 € **Location: Marbella** 

It is located in the immediate vicinity of Duna La Adelfa, some protected beaches due • Reference: AP1166 to their high environmental value, and just a few steps away from several golf courses, • Bedrooms: 2,3 which, along with the constant warm weather with more than 300 days of annual • Bathrooms: 2 sunshine, turn it into an idyllic place.

• **Built Size:** 91 - 125 m <sup>2</sup>

• **Terrace:** 32 - 120 m <sup>2</sup>

Agent Pro Admin | \_ | info@agentpro.es