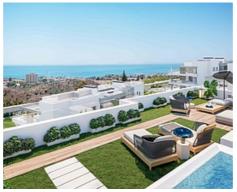

## Modern apartments and penthouses in Marbella

Price: 605,000 € - 1,020,000 € **Location: Marbella** 

It is located in the immediate vicinity of Duna La Adelfa, some protected beaches due • Reference: AP1166 to their high environmental value, and just a few steps away from several golf courses, • Bedrooms: 2,3 which, along with the constant warm weather with more than 300 days of annual • Bathrooms: 2 sunshine, turn it into an idyllic place.