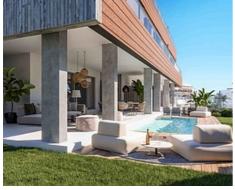

## Modern apartments and penthouses in Marbella

Price: 605,000 € - 1,020,000 € **Location: Marbella** 

It is located in the immediate vicinity of Duna La Adelfa, some protected beaches due • Reference: AP1166 to their high environmental value, and just a few steps away from several golf courses, • Bedrooms: 2,3 which, along with the constant warm weather with more than 300 days of annual • Bathrooms: 2 sunshine, turn it into an idyllic place.

• **Built Size:** 91 - 125 m <sup>2</sup>

• **Terrace:** 32 - 120 m <sup>2</sup>

Agent Pro Admin | \_ | info@agentpro.es