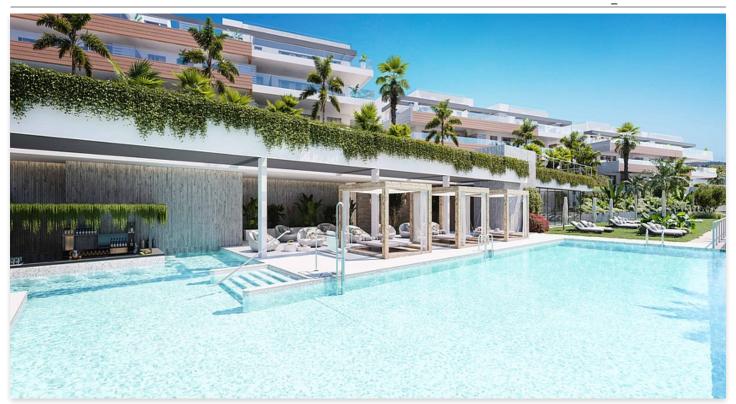

## Modern apartments and penthouses in Marbella

Price: 605,000 € - 1,020,000 € **Location: Marbella** 

It is located in the immediate vicinity of Duna La Adelfa, some protected beaches due • Reference: AP1166 to their high environmental value, and just a few steps away from several golf courses, • Bedrooms: 2,3 which, along with the constant warm weather with more than 300 days of annual • Bathrooms: 2 sunshine, turn it into an idyllic place.