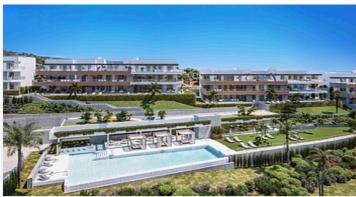

## Modern apartments and penthouses in Marbella

Price: 605,000 € - 1,020,000 € **Location: Marbella** 

It is located in the immediate vicinity of Duna La Adelfa, some protected beaches due • Reference: AP1166 to their high environmental value, and just a few steps away from several golf courses, • Bedrooms: 2,3 which, along with the constant warm weather with more than 300 days of annual • Bathrooms: 2 sunshine, turn it into an idyllic place.