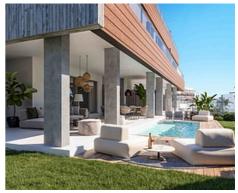

## Modern apartments and penthouses in Marbella

Price: 605,000 € - 1,020,000 € **Location: Marbella** 

It is located in the immediate vicinity of Duna La Adelfa, some protected beaches due • Reference: AP1166 to their high environmental value, and just a few steps away from several golf courses, • Bedrooms: 2,3 which, along with the constant warm weather with more than 300 days of annual • Bathrooms: 2 sunshine, turn it into an idyllic place.

• **Built Size:** 91 - 125 m <sup>2</sup>

• **Terrace:** 32 - 120 m <sup>2</sup>

Agent Pro Admin | \_ | info@agentpro.es