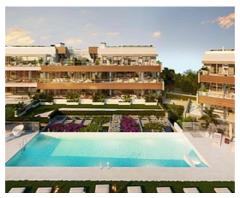

## Modern apartments and penthouses in Marbella

Price: 440,000 € - 1,130,000 € **Location: Marbella** 

It is located in the immediate vicinity of Duna La Adelfa, some protected beaches due • Reference: AP1166 to their high environmental value, and just a few steps away from several golf courses, • Bedrooms: 2,3 which, along with the constant warm weather with more than 300 days of annual • Bathrooms: 2,3 sunshine, turn it into an idyllic place.

• **Built Size:** 91 - 125 m <sup>2</sup>

• **Terrace:** 32 - 120 m <sup>2</sup>