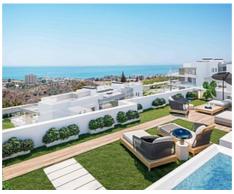

## Modern apartments and penthouses in Marbella

Price: 440,000 € - 1,130,000 € **Location: Marbella** 

It is located in the immediate vicinity of Duna La Adelfa, some protected beaches due • Reference: AP1166 to their high environmental value, and just a few steps away from several golf courses, • Bedrooms: 2,3 which, along with the constant warm weather with more than 300 days of annual • Bathrooms: 2,3 sunshine, turn it into an idyllic place.

• **Built Size:** 91 - 125 m <sup>2</sup>

• **Terrace:** 32 - 120 m <sup>2</sup>