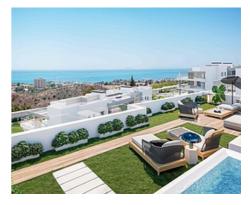

## Modern apartments and penthouses in Marbella

Price: 440,000 € - 1,130,000 € **Location: Marbella** 

It is located in the immediate vicinity of Duna La Adelfa, some protected beaches due • Reference: AP1166 to their high environmental value, and just a few steps away from several golf courses, • Bedrooms: 2,3 which, along with the constant warm weather with more than 300 days of annual • Bathrooms: 2,3 sunshine, turn it into an idyllic place.

• **Built Size:** 91 - 125 m <sup>2</sup>

• **Terrace:** 32 - 120 m <sup>2</sup>