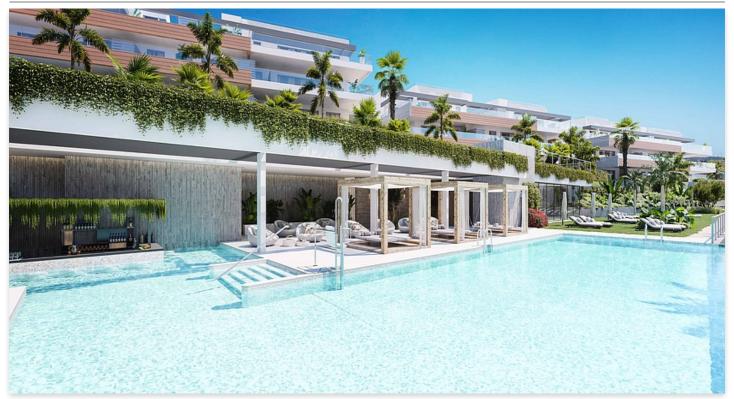

## Modern apartments and penthouses in Marbella

Price: 440,000 € - 1,130,000 € **Location: Marbella** 

It is located in the immediate vicinity of Duna La Adelfa, some protected beaches due • Reference: AP1166 to their high environmental value, and just a few steps away from several golf courses, • Bedrooms: 2,3 which, along with the constant warm weather with more than 300 days of annual • Bathrooms: 2,3 sunshine, turn it into an idyllic place.