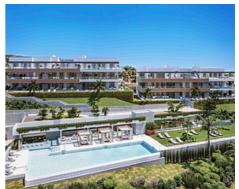

## Modern apartments and penthouses in Marbella

Price: 440,000 € - 1,130,000 € **Location: Marbella** 

It is located in the immediate vicinity of Duna La Adelfa, some protected beaches due • Reference: AP1166 to their high environmental value, and just a few steps away from several golf courses, • Bedrooms: 2,3 which, along with the constant warm weather with more than 300 days of annual • Bathrooms: 2,3 sunshine, turn it into an idyllic place.

• **Built Size:** 91 - 125 m <sup>2</sup>

• **Terrace:** 32 - 120 m <sup>2</sup>