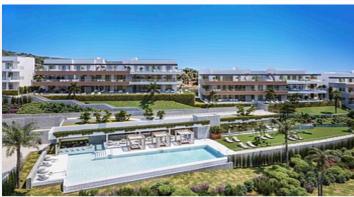

## Modern apartments and penthouses in Marbella

Price: 440,000 € - 1,130,000 € **Location: Marbella** 

It is located in the immediate vicinity of Duna La Adelfa, some protected beaches due • Reference: AP1166 to their high environmental value, and just a few steps away from several golf courses, • Bedrooms: 2,3 which, along with the constant warm weather with more than 300 days of annual • Bathrooms: 2,3 sunshine, turn it into an idyllic place.