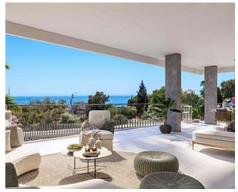

## Modern apartments and penthouses in Marbella

Price: 440,000 € - 1,130,000 € **Location: Marbella** 

It is located in the immediate vicinity of Duna La Adelfa, some protected beaches due • Reference: AP1166 to their high environmental value, and just a few steps away from several golf courses, • Bedrooms: 2,3 which, along with the constant warm weather with more than 300 days of annual • Bathrooms: 2,3 sunshine, turn it into an idyllic place.

• **Built Size:** 91 - 125 m <sup>2</sup>

• **Terrace:** 32 - 120 m <sup>2</sup>