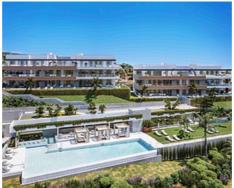

## Modern apartments and penthouses in Marbella

Price: 440,000 € - 1,130,000 € **Location: Marbella** 

It is located in the immediate vicinity of Duna La Adelfa, some protected beaches due • Reference: AP1166 to their high environmental value, and just a few steps away from several golf courses, • Bedrooms: 2,3 which, along with the constant warm weather with more than 300 days of annual • Bathrooms: 2,3 sunshine, turn it into an idyllic place.

• **Built Size:** 91 - 125 m <sup>2</sup>

• **Terrace:** 32 - 120 m <sup>2</sup>