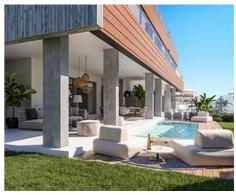

## Modern apartments and penthouses in Marbella

Price: 440,000 € - 1,130,000 € **Location: Marbella** 

It is located in the immediate vicinity of Duna La Adelfa, some protected beaches due • Reference: AP1166 to their high environmental value, and just a few steps away from several golf courses, • Bedrooms: 2,3 which, along with the constant warm weather with more than 300 days of annual • Bathrooms: 2,3 sunshine, turn it into an idyllic place.

• **Built Size:** 91 - 125 m <sup>2</sup>

• **Terrace:** 32 - 120 m <sup>2</sup>