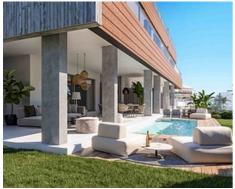

## Modern apartments and penthouses in Marbella

Price: 440,000 € - 1,130,000 € **Location: Marbella** 

It is located in the immediate vicinity of Duna La Adelfa, some protected beaches due • Reference: AP1166 to their high environmental value, and just a few steps away from several golf courses, • Bedrooms: 2,3 which, along with the constant warm weather with more than 300 days of annual • Bathrooms: 2,3 sunshine, turn it into an idyllic place.

• **Built Size:** 91 - 125 m <sup>2</sup>

• **Terrace:** 32 - 120 m <sup>2</sup>