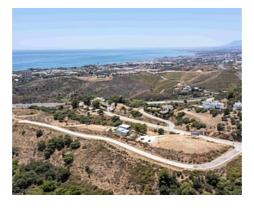

## Modern apartments and penthouses in Marbella

Price: 440,000 € - 1,130,000 € **Location: Marbella** 

It is located in the immediate vicinity of Duna La Adelfa, some protected beaches due • Reference: AP1166 to their high environmental value, and just a few steps away from several golf courses, • Bedrooms: 2,3 which, along with the constant warm weather with more than 300 days of annual • Bathrooms: 2,3 sunshine, turn it into an idyllic place.