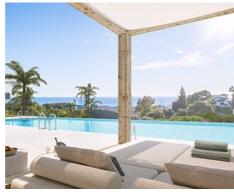

## Modern apartments and penthouses in Marbella

Price: 440,000 € - 1,130,000 € **Location: Marbella** 

It is located in the immediate vicinity of Duna La Adelfa, some protected beaches due • Reference: AP1166 to their high environmental value, and just a few steps away from several golf courses, • Bedrooms: 2,3 which, along with the constant warm weather with more than 300 days of annual • Bathrooms: 2,3 sunshine, turn it into an idyllic place.

• **Built Size:** 91 - 125 m <sup>2</sup>

• **Terrace:** 32 - 120 m <sup>2</sup>