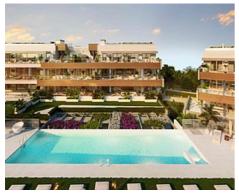

## Modern apartments and penthouses in Marbella

Price: 440,000 € - 1,130,000 € **Location: Marbella** 

It is located in the immediate vicinity of Duna La Adelfa, some protected beaches due • Reference: AP1166 to their high environmental value, and just a few steps away from several golf courses, • Bedrooms: 2,3 which, along with the constant warm weather with more than 300 days of annual • Bathrooms: 2,3 sunshine, turn it into an idyllic place.

• **Built Size:** 91 - 125 m <sup>2</sup>

• **Terrace:** 32 - 120 m <sup>2</sup>