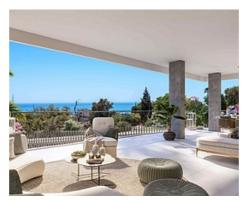

## Modern apartments and penthouses in Marbella

Price: 440,000 € - 1,130,000 € **Location: Marbella** 

It is located in the immediate vicinity of Duna La Adelfa, some protected beaches due • Reference: AP1166 to their high environmental value, and just a few steps away from several golf courses, • Bedrooms: 2,3 which, along with the constant warm weather with more than 300 days of annual • Bathrooms: 2,3 sunshine, turn it into an idyllic place.

• **Built Size:** 91 - 125 m <sup>2</sup>

• **Terrace:** 32 - 120 m <sup>2</sup>