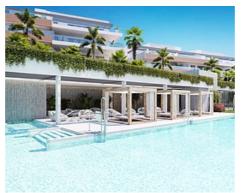

## Modern apartments and penthouses in Marbella

Price: 440,000 € - 1,130,000 € **Location: Marbella** 

It is located in the immediate vicinity of Duna La Adelfa, some protected beaches due • Reference: AP1166 to their high environmental value, and just a few steps away from several golf courses, • Bedrooms: 2,3 which, along with the constant warm weather with more than 300 days of annual • Bathrooms: 2,3 sunshine, turn it into an idyllic place.

• **Built Size:** 91 - 125 m <sup>2</sup>

• **Terrace:** 32 - 120 m <sup>2</sup>