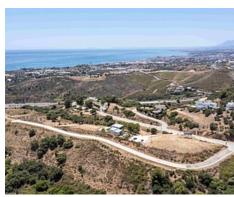

## Modern apartments and penthouses in Marbella

Price: 440,000 € - 1,130,000 € **Location: Marbella** 

It is located in the immediate vicinity of Duna La Adelfa, some protected beaches due • Reference: AP1166 to their high environmental value, and just a few steps away from several golf courses, • Bedrooms: 2,3 which, along with the constant warm weather with more than 300 days of annual • Bathrooms: 2,3 sunshine, turn it into an idyllic place.