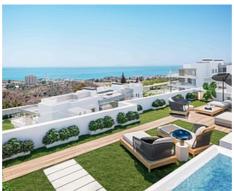

### Modern apartments and penthouses in Marbella

**Location: Marbella** Price: 440,000 € - 1,130,000 €

It is located in the immediate vicinity of Duna La Adelfa, some protected beaches due • Reference: AP1166 to their high environmental value, and just a few steps away from several golf courses, • Bedrooms: 2,3 which, along with the constant warm weather with more than 300 days of annual • Bathrooms: 2,3 sunshine, turn it into an idyllic place.

• **Built Size:** 91 - 125 m <sup>2</sup>

• Terrace: 32 - 120 m <sup>2</sup>