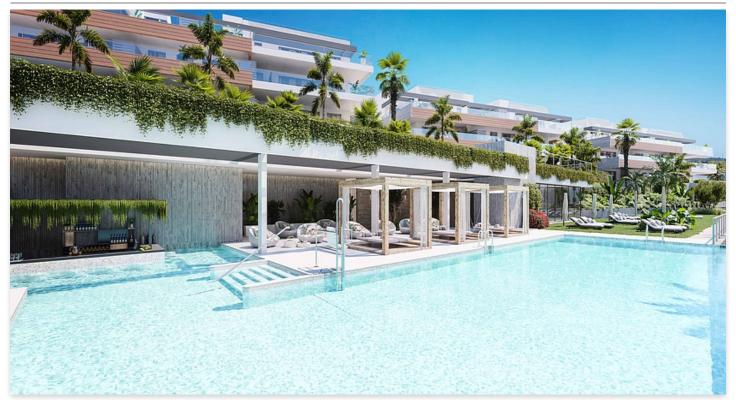

### Modern apartments and penthouses in Marbella

**Location: Marbella** Price: 440,000 € - 1,130,000 €

It is located in the immediate vicinity of Duna La Adelfa, some protected beaches due • Reference: AP1166 to their high environmental value, and just a few steps away from several golf courses, • Bedrooms: 2,3 which, along with the constant warm weather with more than 300 days of annual • Bathrooms: 2,3 sunshine, turn it into an idyllic place.

• **Built Size:** 91 - 125 m <sup>2</sup>

• Terrace: 32 - 120 m <sup>2</sup>