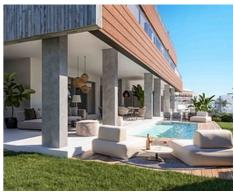

### Modern apartments and penthouses in Marbella

**Location: Marbella** Price: 440,000 € - 1,130,000 €

It is located in the immediate vicinity of Duna La Adelfa, some protected beaches due • Reference: AP1166 to their high environmental value, and just a few steps away from several golf courses, • Bedrooms: 2,3 which, along with the constant warm weather with more than 300 days of annual • Bathrooms: 2,3 sunshine, turn it into an idyllic place.

• **Built Size:** 91 - 125 m <sup>2</sup>

• Terrace: 32 - 120 m <sup>2</sup>