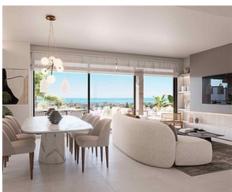

### Modern apartments and penthouses in Marbella

**Location: Marbella** Price: 440,000 € - 1,130,000 €

It is located in the immediate vicinity of Duna La Adelfa, some protected beaches due • Reference: AP1166 to their high environmental value, and just a few steps away from several golf courses, • Bedrooms: 2,3 which, along with the constant warm weather with more than 300 days of annual • Bathrooms: 2,3 sunshine, turn it into an idyllic place.

• **Built Size:** 91 - 125 m <sup>2</sup>

• Terrace: 32 - 120 m <sup>2</sup>