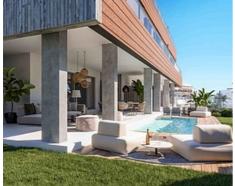

### Modern apartments and penthouses in Marbella

**Location: Marbella** Price: 440,000 € - 1,130,000 €

It is located in the immediate vicinity of Duna La Adelfa, some protected beaches due • Reference: AP1166 to their high environmental value, and just a few steps away from several golf courses, • Bedrooms: 2,3 which, along with the constant warm weather with more than 300 days of annual • Bathrooms: 2,3 sunshine, turn it into an idyllic place.

• **Built Size:** 91 - 125 m <sup>2</sup>

• Terrace: 32 - 120 m <sup>2</sup>