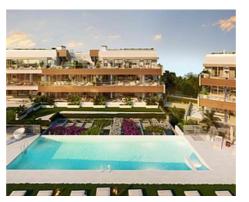

### Modern apartments and penthouses in Marbella

**Location: Marbella** Price: 440,000 € - 1,130,000 €

It is located in the immediate vicinity of Duna La Adelfa, some protected beaches due • Reference: AP1166 to their high environmental value, and just a few steps away from several golf courses, • Bedrooms: 2,3 which, along with the constant warm weather with more than 300 days of annual • Bathrooms: 2,3 sunshine, turn it into an idyllic place.