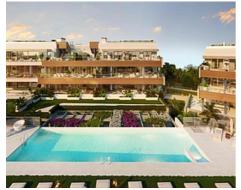

### Modern apartments and penthouses in Marbella

**Location: Marbella** Price: 440,000 € - 1,130,000 €

It is located in the immediate vicinity of Duna La Adelfa, some protected beaches due • Reference: AP1166 to their high environmental value, and just a few steps away from several golf courses, • Bedrooms: 2,3 which, along with the constant warm weather with more than 300 days of annual • Bathrooms: 2,3 sunshine, turn it into an idyllic place.

• **Built Size:** 91 - 125 m <sup>2</sup>

• Terrace: 32 - 120 m <sup>2</sup>