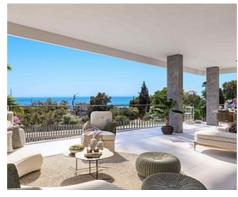

### Modern apartments and penthouses in Marbella

**Location: Marbella** Price: 440,000 € - 1,130,000 €

It is located in the immediate vicinity of Duna La Adelfa, some protected beaches due • Reference: AP1166 to their high environmental value, and just a few steps away from several golf courses, • Bedrooms: 2,3 which, along with the constant warm weather with more than 300 days of annual • Bathrooms: 2,3 sunshine, turn it into an idyllic place.

• **Built Size:** 91 - 125 m <sup>2</sup>

• Terrace: 32 - 120 m <sup>2</sup>