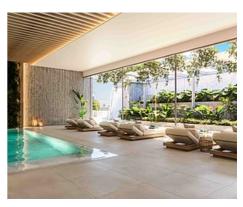

### Modern apartments and penthouses in Marbella

**Location: Marbella** Price: 440,000 € - 1,130,000 €

It is located in the immediate vicinity of Duna La Adelfa, some protected beaches due • Reference: AP1166 to their high environmental value, and just a few steps away from several golf courses, • Bedrooms: 2,3 which, along with the constant warm weather with more than 300 days of annual • Bathrooms: 2,3 sunshine, turn it into an idyllic place.

• **Built Size:** 91 - 125 m <sup>2</sup>

• Terrace: 32 - 120 m <sup>2</sup>