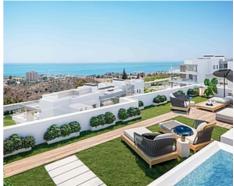

### Modern apartments and penthouses in Marbella

**Location: Marbella** Price: 440,000 € - 1,130,000 €

It is located in the immediate vicinity of Duna La Adelfa, some protected beaches due • Reference: AP1166 to their high environmental value, and just a few steps away from several golf courses, • Bedrooms: 2,3 which, along with the constant warm weather with more than 300 days of annual • Bathrooms: 2,3 sunshine, turn it into an idyllic place.

• **Built Size:** 91 - 125 m <sup>2</sup>

• Terrace: 32 - 120 m <sup>2</sup>