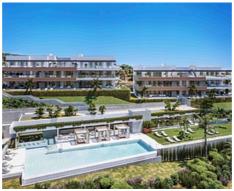

### Modern apartments and penthouses in Marbella

**Location: Marbella** Price: 440,000 € - 1,130,000 €

It is located in the immediate vicinity of Duna La Adelfa, some protected beaches due • Reference: AP1166 to their high environmental value, and just a few steps away from several golf courses, • Bedrooms: 2,3 which, along with the constant warm weather with more than 300 days of annual • Bathrooms: 2,3 sunshine, turn it into an idyllic place.

• **Built Size:** 91 - 125 m <sup>2</sup>

• Terrace: 32 - 120 m <sup>2</sup>