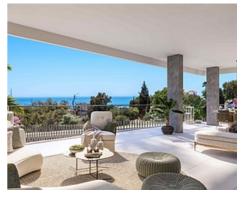

### Modern apartments and penthouses in Marbella

**Location: Marbella** Price: 440,000 € - 1,130,000 €

It is located in the immediate vicinity of Duna La Adelfa, some protected beaches due • Reference: AP1166 to their high environmental value, and just a few steps away from several golf courses, • Bedrooms: 2,3 which, along with the constant warm weather with more than 300 days of annual • Bathrooms: 2,3 sunshine, turn it into an idyllic place.

• **Built Size:** 91 - 125 m <sup>2</sup>

• Terrace: 32 - 120 m <sup>2</sup>