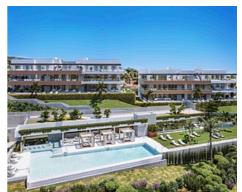

### Modern apartments and penthouses in Marbella

**Location: Marbella** Price: 440,000 € - 1,130,000 €

It is located in the immediate vicinity of Duna La Adelfa, some protected beaches due • Reference: AP1166 to their high environmental value, and just a few steps away from several golf courses, • Bedrooms: 2,3 which, along with the constant warm weather with more than 300 days of annual • Bathrooms: 2,3 sunshine, turn it into an idyllic place.