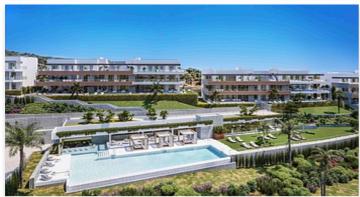

### Modern apartments and penthouses in Marbella

**Location: Marbella** Price: 440,000 € - 1,130,000 €

It is located in the immediate vicinity of Duna La Adelfa, some protected beaches due • Reference: AP1166 to their high environmental value, and just a few steps away from several golf courses, • Bedrooms: 2,3 which, along with the constant warm weather with more than 300 days of annual • Bathrooms: 2,3 sunshine, turn it into an idyllic place.

• **Built Size:** 91 - 125 m <sup>2</sup>

• Terrace: 32 - 120 m <sup>2</sup>