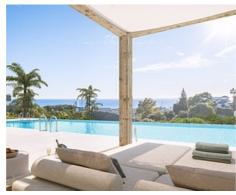

### Modern apartments and penthouses in Marbella

**Location: Marbella** Price: 440,000 € - 1,130,000 €

It is located in the immediate vicinity of Duna La Adelfa, some protected beaches due • Reference: AP1166 to their high environmental value, and just a few steps away from several golf courses, • Bedrooms: 2,3 which, along with the constant warm weather with more than 300 days of annual • Bathrooms: 2,3 sunshine, turn it into an idyllic place.

• **Built Size:** 91 - 125 m <sup>2</sup>

• Terrace: 32 - 120 m <sup>2</sup>