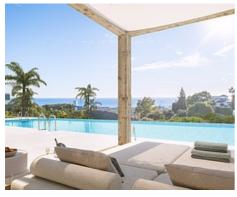

### Modern apartments and penthouses in Marbella

**Location: Marbella** Price: 440,000 € - 1,130,000 €

It is located in the immediate vicinity of Duna La Adelfa, some protected beaches due • Reference: AP1166 to their high environmental value, and just a few steps away from several golf courses, • Bedrooms: 2,3 which, along with the constant warm weather with more than 300 days of annual • Bathrooms: 2,3 sunshine, turn it into an idyllic place.

• **Built Size:** 91 - 125 m <sup>2</sup>

• Terrace: 32 - 120 m <sup>2</sup>