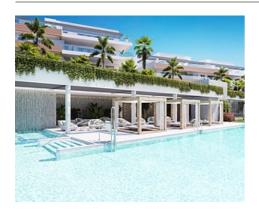

### Modern apartments and penthouses in Marbella

**Location: Marbella** Price: 440,000 € - 1,130,000 €

It is located in the immediate vicinity of Duna La Adelfa, some protected beaches due • Reference: AP1166 to their high environmental value, and just a few steps away from several golf courses, • Bedrooms: 2,3 which, along with the constant warm weather with more than 300 days of annual • Bathrooms: 2,3 sunshine, turn it into an idyllic place.

• **Built Size:** 91 - 125 m <sup>2</sup>

• Terrace: 32 - 120 m <sup>2</sup>