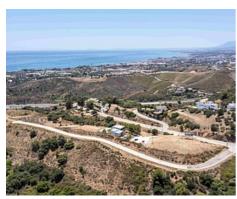

### Modern apartments and penthouses in Marbella

**Location: Marbella** Price: 440,000 € - 1,130,000 €

It is located in the immediate vicinity of Duna La Adelfa, some protected beaches due • Reference: AP1166 to their high environmental value, and just a few steps away from several golf courses, • Bedrooms: 2,3 which, along with the constant warm weather with more than 300 days of annual • Bathrooms: 2,3 sunshine, turn it into an idyllic place.

• **Built Size:** 91 - 125 m <sup>2</sup>

• Terrace: 32 - 120 m <sup>2</sup>