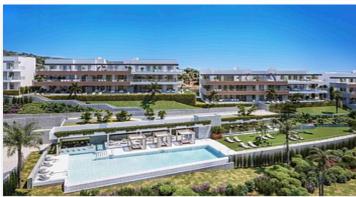

### Modern apartments and penthouses in Marbella

**Location: Marbella** Price: 440,000 € - 1,130,000 €

It is located in the immediate vicinity of Duna La Adelfa, some protected beaches due • Reference: AP1166 to their high environmental value, and just a few steps away from several golf courses, • Bedrooms: 2,3 which, along with the constant warm weather with more than 300 days of annual • Bathrooms: 2,3 sunshine, turn it into an idyllic place.

• **Built Size:** 91 - 125 m <sup>2</sup>

• Terrace: 32 - 120 m <sup>2</sup>