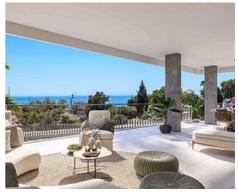

### Modern apartments and penthouses in Marbella

**Location: Marbella** Price: 440,000 € - 1,130,000 €

It is located in the immediate vicinity of Duna La Adelfa, some protected beaches due • Reference: AP1166 to their high environmental value, and just a few steps away from several golf courses, • Bedrooms: 2,3 which, along with the constant warm weather with more than 300 days of annual • Bathrooms: 2,3 sunshine, turn it into an idyllic place.

• **Built Size:** 91 - 125 m <sup>2</sup>

• Terrace: 32 - 120 m <sup>2</sup>