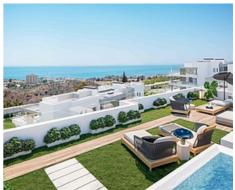

### Modern apartments and penthouses in Marbella

**Location: Marbella** Price: 440,000 € - 1,130,000 €

It is located in the immediate vicinity of Duna La Adelfa, some protected beaches due • Reference: AP1166 to their high environmental value, and just a few steps away from several golf courses, • Bedrooms: 2,3 which, along with the constant warm weather with more than 300 days of annual • Bathrooms: 2,3 sunshine, turn it into an idyllic place.

• **Built Size:** 91 - 125 m <sup>2</sup>

• Terrace: 32 - 120 m <sup>2</sup>