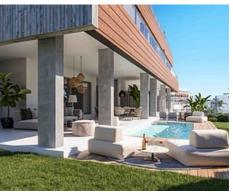

### Modern apartments and penthouses in Marbella

**Location: Marbella** Price: 440,000 € - 1,130,000 €

It is located in the immediate vicinity of Duna La Adelfa, some protected beaches due • Reference: AP1166 to their high environmental value, and just a few steps away from several golf courses, • Bedrooms: 2,3 which, along with the constant warm weather with more than 300 days of annual • Bathrooms: 2,3 sunshine, turn it into an idyllic place.

• **Built Size:** 91 - 125 m <sup>2</sup>

• Terrace: 32 - 120 m <sup>2</sup>