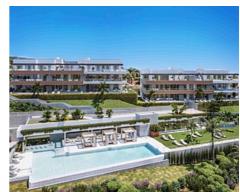

### Modern apartments and penthouses in Marbella

**Location: Marbella** Price: 440,000 € - 1,130,000 €

It is located in the immediate vicinity of Duna La Adelfa, some protected beaches due • Reference: AP1166 to their high environmental value, and just a few steps away from several golf courses, • Bedrooms: 2,3 which, along with the constant warm weather with more than 300 days of annual • Bathrooms: 2,3 sunshine, turn it into an idyllic place.

• **Built Size:** 91 - 125 m <sup>2</sup>

• Terrace: 32 - 120 m <sup>2</sup>