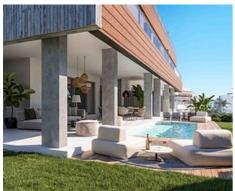

### Modern apartments and penthouses in Marbella

**Location: Marbella** Price: 440,000 € - 1,130,000 €

It is located in the immediate vicinity of Duna La Adelfa, some protected beaches due • Reference: AP1166 to their high environmental value, and just a few steps away from several golf courses, • Bedrooms: 2,3 which, along with the constant warm weather with more than 300 days of annual • Bathrooms: 2,3 sunshine, turn it into an idyllic place.

• **Built Size:** 91 - 125 m <sup>2</sup>

• Terrace: 32 - 120 m <sup>2</sup>