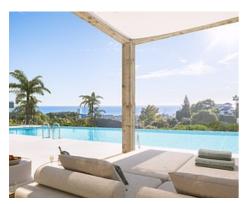

### Modern apartments and penthouses in Marbella

**Location: Marbella** Price: 440,000 € - 1,130,000 €

It is located in the immediate vicinity of Duna La Adelfa, some protected beaches due • Reference: AP1166 to their high environmental value, and just a few steps away from several golf courses, • Bedrooms: 2,3 which, along with the constant warm weather with more than 300 days of annual • Bathrooms: 2,3 sunshine, turn it into an idyllic place.

• **Built Size:** 91 - 125 m <sup>2</sup>

• Terrace: 32 - 120 m <sup>2</sup>