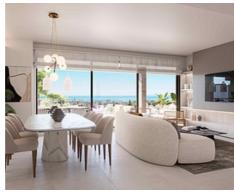

### Modern apartments and penthouses in Marbella

**Location: Marbella** Price: 440,000 € - 1,130,000 €

It is located in the immediate vicinity of Duna La Adelfa, some protected beaches due • Reference: AP1166 to their high environmental value, and just a few steps away from several golf courses, • Bedrooms: 2,3 which, along with the constant warm weather with more than 300 days of annual • Bathrooms: 2,3 sunshine, turn it into an idyllic place.

• **Built Size:** 91 - 125 m <sup>2</sup>

• Terrace: 32 - 120 m <sup>2</sup>