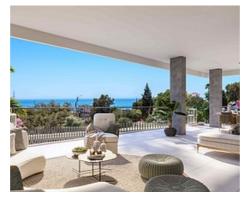

### Modern apartments and penthouses in Marbella

**Location: Marbella** Price: 440,000 € - 1,130,000 €

It is located in the immediate vicinity of Duna La Adelfa, some protected beaches due • Reference: AP1166 to their high environmental value, and just a few steps away from several golf courses, • Bedrooms: 2,3 which, along with the constant warm weather with more than 300 days of annual • Bathrooms: 2,3 sunshine, turn it into an idyllic place.

• **Built Size:** 91 - 125 m <sup>2</sup>

• Terrace: 32 - 120 m <sup>2</sup>