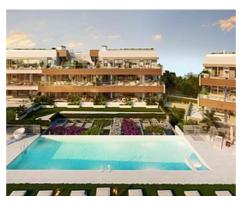

### Modern apartments and penthouses in Marbella

**Location: Marbella** Price: 440,000 € - 1,130,000 €

It is located in the immediate vicinity of Duna La Adelfa, some protected beaches due • Reference: AP1166 to their high environmental value, and just a few steps away from several golf courses, • Bedrooms: 2,3 which, along with the constant warm weather with more than 300 days of annual • Bathrooms: 2,3 sunshine, turn it into an idyllic place.

• **Built Size:** 91 - 125 m <sup>2</sup>

• Terrace: 32 - 120 m <sup>2</sup>