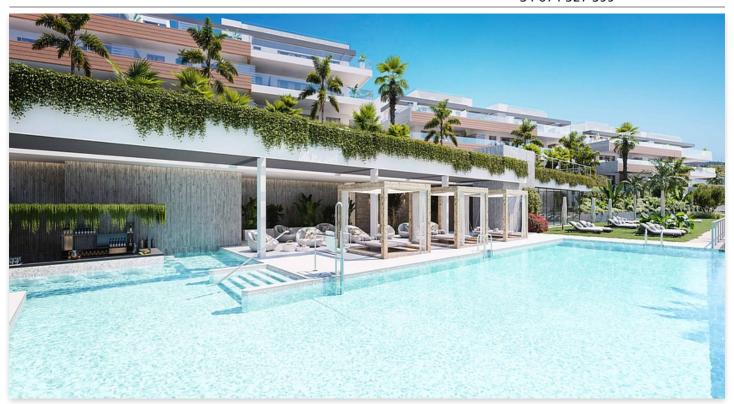

### Modern apartments and penthouses in Marbella

**Location: Marbella** Price: 440,000 € - 1,130,000 €

It is located in the immediate vicinity of Duna La Adelfa, some protected beaches due • Reference: AP1166 to their high environmental value, and just a few steps away from several golf courses, • Bedrooms: 2,3 which, along with the constant warm weather with more than 300 days of annual • Bathrooms: 2,3 sunshine, turn it into an idyllic place.

• **Built Size:** 91 - 125 m <sup>2</sup>

• Terrace: 32 - 120 m <sup>2</sup>