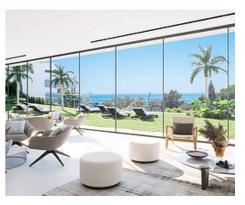

### Modern apartments and penthouses in Marbella

**Location: Marbella** Price: 440,000 € - 1,130,000 €

It is located in the immediate vicinity of Duna La Adelfa, some protected beaches due • Reference: AP1166 to their high environmental value, and just a few steps away from several golf courses, • Bedrooms: 2,3 which, along with the constant warm weather with more than 300 days of annual • Bathrooms: 2,3 sunshine, turn it into an idyllic place.

• **Built Size:** 91 - 125 m <sup>2</sup>

• Terrace: 32 - 120 m <sup>2</sup>