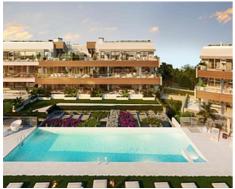

### Modern apartments and penthouses in Marbella

**Location: Marbella** Price: 440,000 € - 1,130,000 €

It is located in the immediate vicinity of Duna La Adelfa, some protected beaches due • Reference: AP1166 to their high environmental value, and just a few steps away from several golf courses, • Bedrooms: 2,3 which, along with the constant warm weather with more than 300 days of annual • Bathrooms: 2,3 sunshine, turn it into an idyllic place.

• **Built Size:** 91 - 125 m <sup>2</sup>

• Terrace: 32 - 120 m <sup>2</sup>