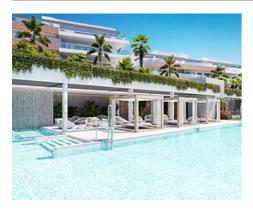

### Modern apartments and penthouses in Marbella

**Location: Marbella** Price: 440,000 € - 1,130,000 €

It is located in the immediate vicinity of Duna La Adelfa, some protected beaches due • Reference: AP1166 to their high environmental value, and just a few steps away from several golf courses, • Bedrooms: 2,3 which, along with the constant warm weather with more than 300 days of annual • Bathrooms: 2,3 sunshine, turn it into an idyllic place.

• **Built Size:** 91 - 125 m <sup>2</sup>

• Terrace: 32 - 120 m <sup>2</sup>