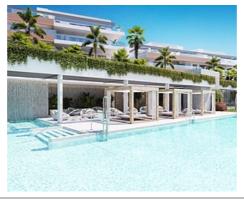

### Modern apartments and penthouses in Marbella

**Location: Marbella** Price: 440,000 € - 1,130,000 €

It is located in the immediate vicinity of Duna La Adelfa, some protected beaches due • Reference: AP1166 to their high environmental value, and just a few steps away from several golf courses, • Bedrooms: 2,3 which, along with the constant warm weather with more than 300 days of annual • Bathrooms: 2,3 sunshine, turn it into an idyllic place.

• **Built Size:** 91 - 125 m <sup>2</sup>

• Terrace: 32 - 120 m <sup>2</sup>