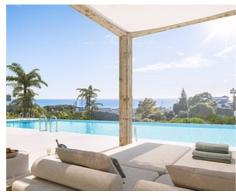

### Modern apartments and penthouses in Marbella

**Location: Marbella** Price: 440,000 € - 1,130,000 €

It is located in the immediate vicinity of Duna La Adelfa, some protected beaches due • Reference: AP1166 to their high environmental value, and just a few steps away from several golf courses, • Bedrooms: 2,3 which, along with the constant warm weather with more than 300 days of annual • Bathrooms: 2,3 sunshine, turn it into an idyllic place.

• **Built Size:** 91 - 125 m <sup>2</sup>

• Terrace: 32 - 120 m <sup>2</sup>