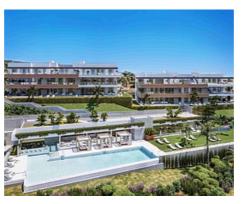

### Modern apartments and penthouses in Marbella

**Location: Marbella** Price: 440,000 € - 1,130,000 €

It is located in the immediate vicinity of Duna La Adelfa, some protected beaches due • Reference: AP1166 to their high environmental value, and just a few steps away from several golf courses, • Bedrooms: 2,3 which, along with the constant warm weather with more than 300 days of annual • Bathrooms: 2,3 sunshine, turn it into an idyllic place.

• **Built Size:** 91 - 125 m <sup>2</sup>

• Terrace: 32 - 120 m <sup>2</sup>