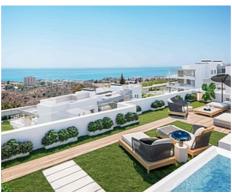

### Modern apartments and penthouses in Marbella

**Location: Marbella** Price: 440,000 € - 1,130,000 €

It is located in the immediate vicinity of Duna La Adelfa, some protected beaches due • Reference: AP1166 to their high environmental value, and just a few steps away from several golf courses, • Bedrooms: 2,3 which, along with the constant warm weather with more than 300 days of annual • Bathrooms: 2,3 sunshine, turn it into an idyllic place.

• **Built Size:** 91 - 125 m <sup>2</sup>

• Terrace: 32 - 120 m <sup>2</sup>