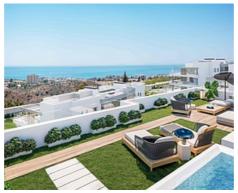

## Modern apartments and penthouses in Marbella

Price: 440,000 € - 1,130,000 € **Location: Marbella** 

It is located in the immediate vicinity of Duna La Adelfa, some protected beaches due • Reference: AP1166 to their high environmental value, and just a few steps away from several golf courses, • Bedrooms: 2,3 which, along with the constant warm weather with more than 300 days of annual • Bathrooms: 2,3 sunshine, turn it into an idyllic place.

• **Built Size:** 91 - 125 m <sup>2</sup>

• **Terrace:** 32 - 120 m <sup>2</sup>