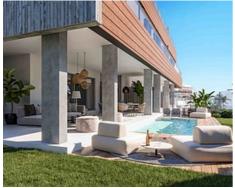

## Modern apartments and penthouses in Marbella

Price: 440,000 € - 1,130,000 € **Location: Marbella** 

It is located in the immediate vicinity of Duna La Adelfa, some protected beaches due • Reference: AP1166 to their high environmental value, and just a few steps away from several golf courses, • Bedrooms: 2,3 which, along with the constant warm weather with more than 300 days of annual • Bathrooms: 2,3 sunshine, turn it into an idyllic place.

• **Built Size:** 91 - 125 m <sup>2</sup>

• **Terrace:** 32 - 120 m <sup>2</sup>