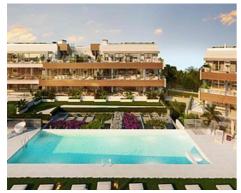

## Modern apartments and penthouses in Marbella

Price: 440,000 € - 1,130,000 € **Location: Marbella** 

It is located in the immediate vicinity of Duna La Adelfa, some protected beaches due • Reference: AP1166 to their high environmental value, and just a few steps away from several golf courses, • Bedrooms: 2,3 which, along with the constant warm weather with more than 300 days of annual • Bathrooms: 2,3 sunshine, turn it into an idyllic place.

• **Built Size:** 91 - 125 m <sup>2</sup>

• **Terrace:** 32 - 120 m <sup>2</sup>