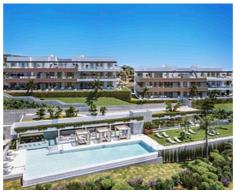

## Modern apartments and penthouses in Marbella

Price: 440,000 € - 1,130,000 € **Location: Marbella** 

It is located in the immediate vicinity of Duna La Adelfa, some protected beaches due • Reference: AP1166 to their high environmental value, and just a few steps away from several golf courses, • Bedrooms: 2,3 which, along with the constant warm weather with more than 300 days of annual • Bathrooms: 2,3 sunshine, turn it into an idyllic place.

• **Built Size:** 91 - 125 m <sup>2</sup>

• **Terrace:** 32 - 120 m <sup>2</sup>