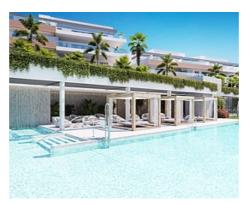

## Modern apartments and penthouses in Marbella

Price: 440,000 € - 1,130,000 € **Location: Marbella** 

It is located in the immediate vicinity of Duna La Adelfa, some protected beaches due • Reference: AP1166 to their high environmental value, and just a few steps away from several golf courses, • Bedrooms: 2,3 which, along with the constant warm weather with more than 300 days of annual • Bathrooms: 2,3 sunshine, turn it into an idyllic place.

• **Built Size:** 91 - 125 m <sup>2</sup>

• **Terrace:** 32 - 120 m <sup>2</sup>