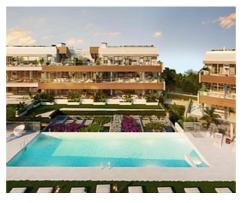

## Modern apartments and penthouses in Marbella

Price: 440,000 € - 1,130,000 € **Location: Marbella** 

It is located in the immediate vicinity of Duna La Adelfa, some protected beaches due • Reference: AP1166 to their high environmental value, and just a few steps away from several golf courses, • Bedrooms: 2,3 which, along with the constant warm weather with more than 300 days of annual • Bathrooms: 2,3 sunshine, turn it into an idyllic place.

• **Built Size:** 91 - 125 m <sup>2</sup>

• **Terrace:** 32 - 120 m <sup>2</sup>