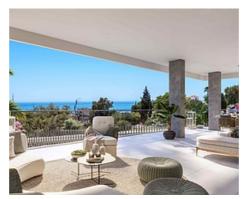

## Modern apartments and penthouses in Marbella

Price: 440,000 € - 1,130,000 € **Location: Marbella** 

It is located in the immediate vicinity of Duna La Adelfa, some protected beaches due • Reference: AP1166 to their high environmental value, and just a few steps away from several golf courses, • Bedrooms: 2,3 which, along with the constant warm weather with more than 300 days of annual • Bathrooms: 2,3 sunshine, turn it into an idyllic place.

• **Built Size:** 91 - 125 m <sup>2</sup>

• **Terrace:** 32 - 120 m <sup>2</sup>