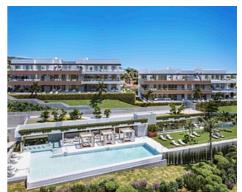

## Modern apartments and penthouses in Marbella

Price: 440,000 € - 1,130,000 € **Location: Marbella** 

It is located in the immediate vicinity of Duna La Adelfa, some protected beaches due • Reference: AP1166 to their high environmental value, and just a few steps away from several golf courses, • Bedrooms: 2,3 which, along with the constant warm weather with more than 300 days of annual • Bathrooms: 2,3 sunshine, turn it into an idyllic place.

• **Built Size:** 91 - 125 m <sup>2</sup>

• **Terrace:** 32 - 120 m <sup>2</sup>