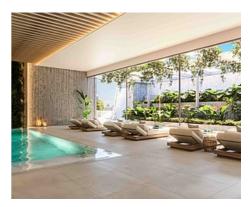

## Modern apartments and penthouses in Marbella

Price: 440,000 € - 1,130,000 € **Location: Marbella** 

It is located in the immediate vicinity of Duna La Adelfa, some protected beaches due • Reference: AP1166 to their high environmental value, and just a few steps away from several golf courses, • Bedrooms: 2,3 which, along with the constant warm weather with more than 300 days of annual • Bathrooms: 2,3 sunshine, turn it into an idyllic place.

• **Built Size:** 91 - 125 m <sup>2</sup>

• **Terrace:** 32 - 120 m <sup>2</sup>