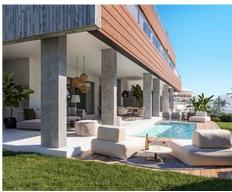

## Modern apartments and penthouses in Marbella

Price: 440,000 € - 1,130,000 € **Location: Marbella** 

It is located in the immediate vicinity of Duna La Adelfa, some protected beaches due • Reference: AP1166 to their high environmental value, and just a few steps away from several golf courses, • Bedrooms: 2,3 which, along with the constant warm weather with more than 300 days of annual • Bathrooms: 2,3 sunshine, turn it into an idyllic place.

• **Built Size:** 91 - 125 m <sup>2</sup>

• **Terrace:** 32 - 120 m <sup>2</sup>