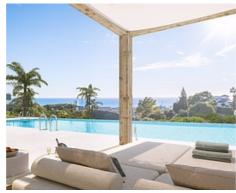

## Modern apartments and penthouses in Marbella

Price: 440,000 € - 1,130,000 € **Location: Marbella** 

It is located in the immediate vicinity of Duna La Adelfa, some protected beaches due • Reference: AP1166 to their high environmental value, and just a few steps away from several golf courses, • Bedrooms: 2,3 which, along with the constant warm weather with more than 300 days of annual • Bathrooms: 2,3 sunshine, turn it into an idyllic place.

• **Built Size:** 91 - 125 m <sup>2</sup>

• **Terrace:** 32 - 120 m <sup>2</sup>