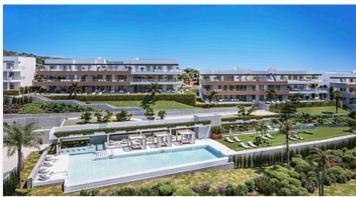

## Modern apartments and penthouses in Marbella

Price: 440,000 € - 1,130,000 € **Location: Marbella** 

It is located in the immediate vicinity of Duna La Adelfa, some protected beaches due • Reference: AP1166 to their high environmental value, and just a few steps away from several golf courses, • Bedrooms: 2,3 which, along with the constant warm weather with more than 300 days of annual • Bathrooms: 2,3 sunshine, turn it into an idyllic place.