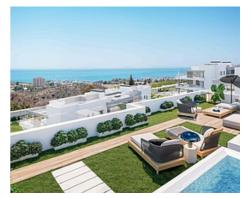

## Modern apartments and penthouses in Marbella

Price: 440,000 € - 1,130,000 € **Location: Marbella** 

It is located in the immediate vicinity of Duna La Adelfa, some protected beaches due • Reference: AP1166 to their high environmental value, and just a few steps away from several golf courses, • Bedrooms: 2,3 which, along with the constant warm weather with more than 300 days of annual • Bathrooms: 2,3 sunshine, turn it into an idyllic place.

• **Built Size:** 91 - 125 m <sup>2</sup>

• **Terrace:** 32 - 120 m <sup>2</sup>