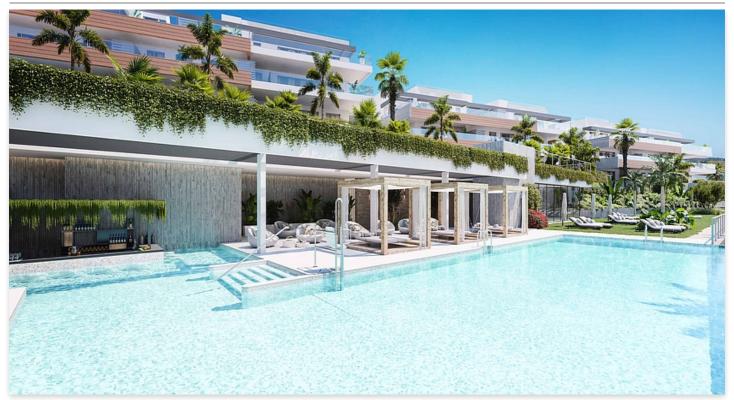

## Modern apartments and penthouses in Marbella

Price: 440,000 € - 1,130,000 € **Location: Marbella** 

It is located in the immediate vicinity of Duna La Adelfa, some protected beaches due • Reference: AP1166 to their high environmental value, and just a few steps away from several golf courses, • Bedrooms: 2,3 which, along with the constant warm weather with more than 300 days of annual • Bathrooms: 2,3 sunshine, turn it into an idyllic place.