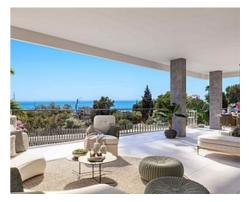

## Modern apartments and penthouses in Marbella

Price: 440,000 € - 1,130,000 € **Location: Marbella** 

It is located in the immediate vicinity of Duna La Adelfa, some protected beaches due • Reference: AP1166 to their high environmental value, and just a few steps away from several golf courses, • Bedrooms: 2,3 which, along with the constant warm weather with more than 300 days of annual • Bathrooms: 2,3 sunshine, turn it into an idyllic place.

• **Built Size:** 91 - 125 m <sup>2</sup>

• **Terrace:** 32 - 120 m <sup>2</sup>