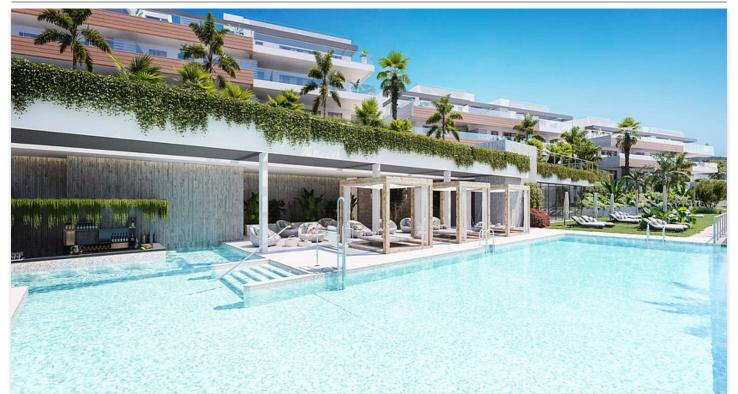

## Modern apartments and penthouses in Marbella

Price: 440,000 € - 1,130,000 € **Location: Marbella** 

It is located in the immediate vicinity of Duna La Adelfa, some protected beaches due • Reference: AP1166 to their high environmental value, and just a few steps away from several golf courses, • Bedrooms: 2,3 which, along with the constant warm weather with more than 300 days of annual • Bathrooms: 2,3 sunshine, turn it into an idyllic place.