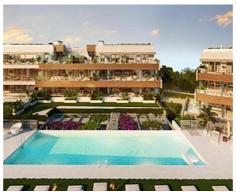

## Modern apartments and penthouses in Marbella

Price: 440,000 € - 1,130,000 € **Location: Marbella** 

It is located in the immediate vicinity of Duna La Adelfa, some protected beaches due • Reference: AP1166 to their high environmental value, and just a few steps away from several golf courses, • Bedrooms: 2,3 which, along with the constant warm weather with more than 300 days of annual • Bathrooms: 2,3 sunshine, turn it into an idyllic place.