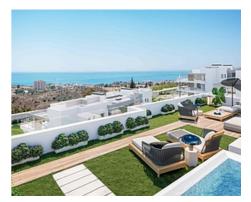

## Modern apartments and penthouses in Marbella

Price: 440,000 € - 1,130,000 € **Location: Marbella** 

It is located in the immediate vicinity of Duna La Adelfa, some protected beaches due • Reference: AP1166 to their high environmental value, and just a few steps away from several golf courses, • Bedrooms: 2,3 which, along with the constant warm weather with more than 300 days of annual • Bathrooms: 2,3 sunshine, turn it into an idyllic place.