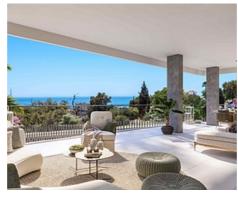

## Modern apartments and penthouses in Marbella

Price: 440,000 € - 1,130,000 € **Location: Marbella** 

It is located in the immediate vicinity of Duna La Adelfa, some protected beaches due • Reference: AP1166 to their high environmental value, and just a few steps away from several golf courses, • Bedrooms: 2,3 which, along with the constant warm weather with more than 300 days of annual • Bathrooms: 2,3 sunshine, turn it into an idyllic place.