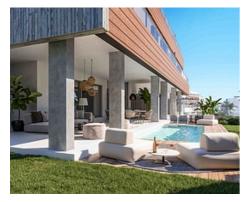

## Modern apartments and penthouses in Marbella

Price: 440,000 € - 1,130,000 € **Location: Marbella** 

It is located in the immediate vicinity of Duna La Adelfa, some protected beaches due • Reference: AP1166 to their high environmental value, and just a few steps away from several golf courses, • Bedrooms: 2,3 which, along with the constant warm weather with more than 300 days of annual • Bathrooms: 2,3 sunshine, turn it into an idyllic place.