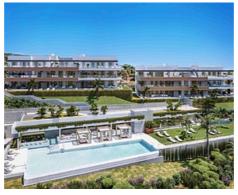

## Modern apartments and penthouses in Marbella

Price: 440,000 € - 1,130,000 € **Location: Marbella** 

It is located in the immediate vicinity of Duna La Adelfa, some protected beaches due • Reference: AP1166 to their high environmental value, and just a few steps away from several golf courses, • Bedrooms: 2,3 which, along with the constant warm weather with more than 300 days of annual • Bathrooms: 2,3 sunshine, turn it into an idyllic place.