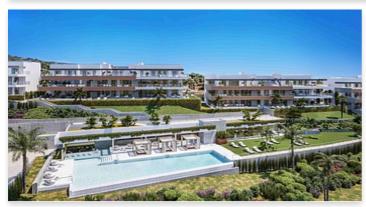

## Modern apartments and penthouses in Marbella

Price: 440,000 € - 1,130,000 € **Location: Marbella** 

It is located in the immediate vicinity of Duna La Adelfa, some protected beaches due • Reference: AP1166 to their high environmental value, and just a few steps away from several golf courses, • Bedrooms: 2,3 which, along with the constant warm weather with more than 300 days of annual • Bathrooms: 2,3 sunshine, turn it into an idyllic place.