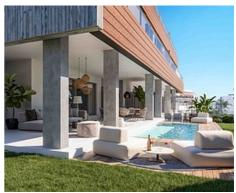

## Modern apartments and penthouses in Marbella

Price: 440,000 € - 1,130,000 € **Location: Marbella** 

It is located in the immediate vicinity of Duna La Adelfa, some protected beaches due • Reference: AP1166 to their high environmental value, and just a few steps away from several golf courses, • Bedrooms: 2,3 which, along with the constant warm weather with more than 300 days of annual • Bathrooms: 2,3 sunshine, turn it into an idyllic place.