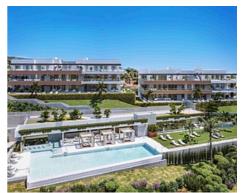

## Modern apartments and penthouses in Marbella

Price: 440,000 € - 1,130,000 € **Location: Marbella** 

It is located in the immediate vicinity of Duna La Adelfa, some protected beaches due • Reference: AP1166 to their high environmental value, and just a few steps away from several golf courses, • Bedrooms: 2,3 which, along with the constant warm weather with more than 300 days of annual • Bathrooms: 2,3 sunshine, turn it into an idyllic place.