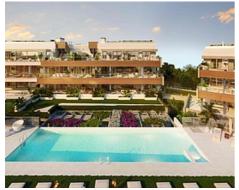

## Modern apartments and penthouses in Marbella

Price: 440,000 € - 1,130,000 € **Location: Marbella** 

It is located in the immediate vicinity of Duna La Adelfa, some protected beaches due • Reference: AP1166 to their high environmental value, and just a few steps away from several golf courses, • Bedrooms: 2,3 which, along with the constant warm weather with more than 300 days of annual • Bathrooms: 2,3 sunshine, turn it into an idyllic place.