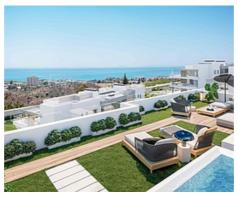

## Modern apartments and penthouses in Marbella

Price: 440,000 € - 1,130,000 € **Location: Marbella** 

It is located in the immediate vicinity of Duna La Adelfa, some protected beaches due • Reference: AP1166 to their high environmental value, and just a few steps away from several golf courses, • Bedrooms: 2,3 which, along with the constant warm weather with more than 300 days of annual • Bathrooms: 2,3 sunshine, turn it into an idyllic place.