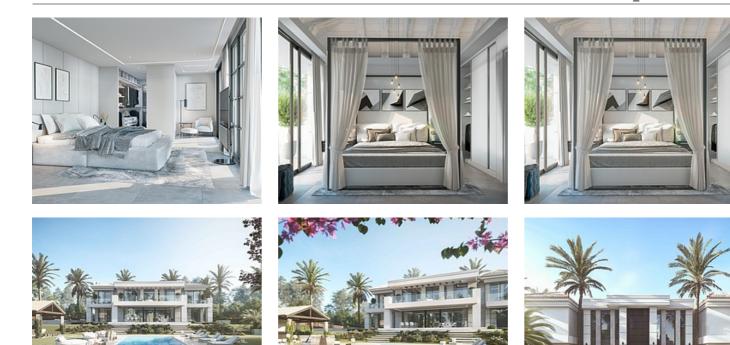

#### Location: Benahavís

This development is a modern luxury villa with unique and contemporary design. The extensive and flat garden areas offer spectacular golf and sea views, and enjoys south orientation. The perfect place to unwind and indulge, your dream home awaits you on the Costa del Sol. Designed and set on 2 levels, with floor to ceiling windows that take full advantage of natural light, still with relevant sun protection where needed by its architecture and layout.

### Price: From 2,480,000 €

- Reference: AP1180
- Bedrooms: 5
- Bathrooms: 6
- Plot Size: 1,403 m <sup>2</sup>
- Built Size: 457 m<sup>2</sup>