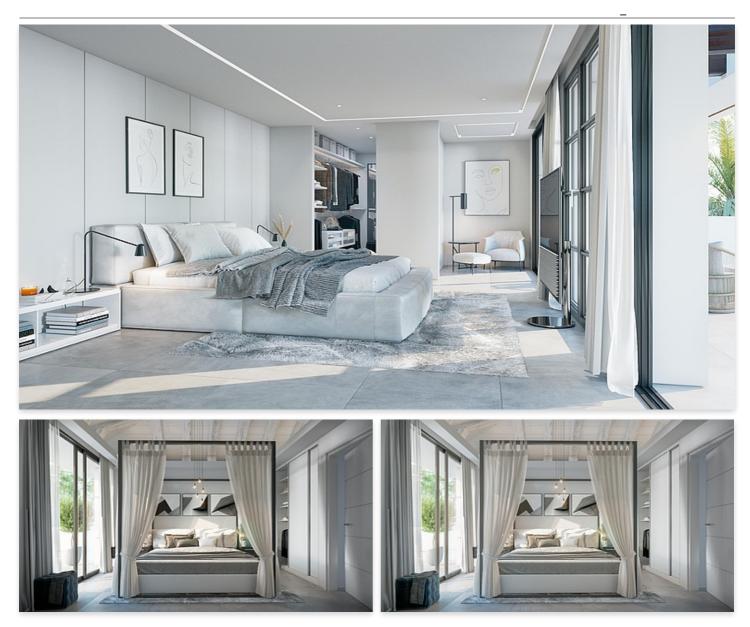

#### Location: Benahavís

This development is a modern luxury villa with unique and contemporary design. The extensive and flat garden areas offer spectacular golf and sea views, and enjoys south orientation. The perfect place to unwind and indulge, your dream home awaits you on the Costa del Sol. Designed and set on 2 levels, with floor to ceiling windows that take full advantage of natural light, still with relevant sun protection where needed by its architecture and layout.

### Price: From 2,480,000 €

- Reference: AP1180
- Bedrooms: 5
- Bathrooms: 6
- Plot Size: 1,403 m <sup>2</sup>
- Built Size: 457 m<sup>2</sup>