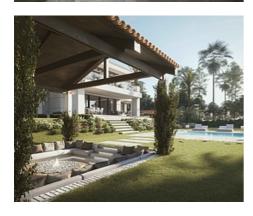

#### Location: Benahavís

This development is a modern luxury villa with unique and contemporary design. The extensive and flat garden areas offer spectacular golf and sea views, and enjoys south orientation. The perfect place to unwind and indulge, your dream home awaits you on the Costa del Sol. Designed and set on 2 levels, with floor to ceiling windows that take full advantage of natural light, still with relevant sun protection where needed by its architecture and layout.

### Price: From 2,480,000 €

- Reference: AP1180
- Bedrooms: 5
- Bathrooms: 6
- Plot Size: 1,403 m <sup>2</sup>
- Built Size: 457 m<sup>2</sup>