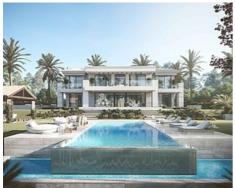

## Modern luxury villa in Benahavís

Location: Benahavís

This development is a modern luxury villa with unique and contemporary design. The extensive and flat garden areas offer spectacular golf and sea views, and enjoys south orientation. The perfect place to unwind and indulge, your dream home awaits you on the Costa del Sol. Designed and set on 2 levels, with floor to ceiling windows that take full advantage of natural light, still with relevant sun protection where needed by its architecture and layout.

**Price: From 2,480,000 €** 

Reference: AP1180

• Bedrooms: 5

• Bathrooms: 6

• **Plot Size:** 1,403 m <sup>2</sup>

• Built Size: 457 m <sup>2</sup>