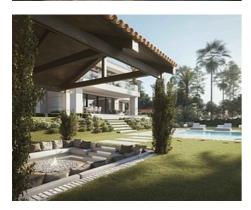

## Modern luxury villa in Benahavís

Location: Benahavís

This development is a modern luxury villa with unique and contemporary design. The extensive and flat garden areas offer spectacular golf and sea views, and enjoys south orientation. The perfect place to unwind and indulge, your dream home awaits you on the Costa del Sol. Designed and set on 2 levels, with floor to ceiling windows that take full advantage of natural light, still with relevant sun protection where needed by its architecture and layout.

**Price: From 2,480,000 €** 

Reference: AP1180

• Bedrooms: 5

• Bathrooms: 6

• **Plot Size:** 1,403 m <sup>2</sup>

• Built Size: 457 m <sup>2</sup>