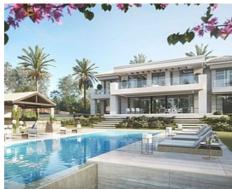

## Modern luxury villa in Benahavís

Location: Benahavís

This development is a modern luxury villa with unique and contemporary design. The extensive and flat garden areas offer spectacular golf and sea views, and enjoys south orientation. The perfect place to unwind and indulge, your dream home awaits you on the Costa del Sol. Designed and set on 2 levels, with floor to ceiling windows that take full advantage of natural light, still with relevant sun protection where needed by its architecture and layout.

**Price: From 2,480,000 €** 

Reference: AP1180

• Bedrooms: 5

• Bathrooms: 6

• **Plot Size:** 1,403 m <sup>2</sup>

• Built Size: 457 m <sup>2</sup>