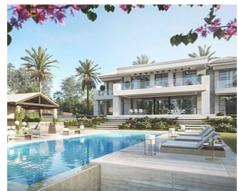

## Modern luxury villa in Benahavís

## Location: Benahavís

This development is a modern luxury villa with unique and contemporary design. The extensive and flat garden areas offer spectacular golf and sea views, and enjoys south orientation. The perfect place to unwind and indulge, your dream home awaits you on the Costa del Sol. Designed and set on 2 levels, with floor to ceiling windows that take full advantage of natural light, still with relevant sun protection where needed by its architecture and layout.

**Price: From 2,480,000 €** 

Reference: AP1180

• Bedrooms: 5

• Bathrooms: 6

• **Plot Size:** 1,403 m <sup>2</sup>

• Built Size: 457 m <sup>2</sup>

Since 1989