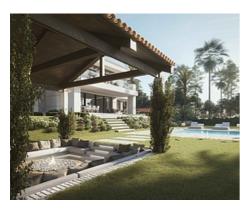

## Modern luxury villa in Benahavís

## Location: Benahavís

This development is a modern luxury villa with unique and contemporary design. The extensive and flat garden areas offer spectacular golf and sea views, and enjoys south orientation. The perfect place to unwind and indulge, your dream home awaits you on the Costa del Sol. Designed and set on 2 levels, with floor to ceiling windows that take full advantage of natural light, still with relevant sun protection where needed by its architecture and layout.

**Price: From 2,480,000 €** 

Reference: AP1180

• Bedrooms: 5

• Bathrooms: 6

• **Plot Size:** 1,403 m <sup>2</sup>

• Built Size: 457 m <sup>2</sup>

Since 1989