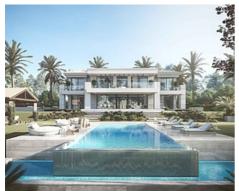

## Modern luxury villa in Benahavís

## Location: Benahavís

This development is a modern luxury villa with unique and contemporary design. The extensive and flat garden areas offer spectacular golf and sea views, and enjoys south orientation. The perfect place to unwind and indulge, your dream home awaits you on the Costa del Sol. Designed and set on 2 levels, with floor to ceiling windows that take full advantage of natural light, still with relevant sun protection where needed by its architecture and layout.

**Price: From 2,480,000 €** 

Reference: AP1180

• Bedrooms: 5

• Bathrooms: 6

• **Plot Size:** 1,403 m <sup>2</sup>

• Built Size: 457 m <sup>2</sup>

Since 1989